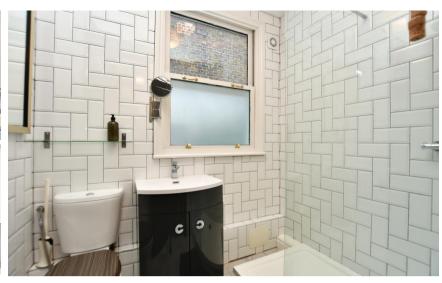

## Accommodation

Kitchen/Living Room 5.69 x 3.58

**Utility Room** 1.45 x 0.76 **Shower Room** 2.19 x 1.58 Bedroom 4.27 x 2.49