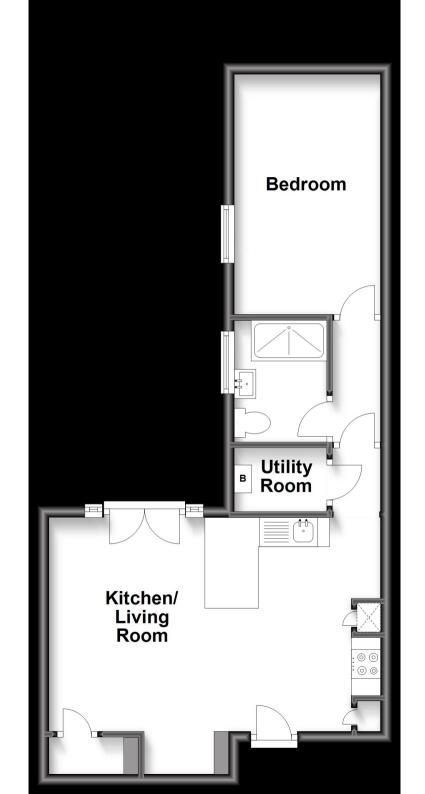

## Accommodation

Kitchen/Living Room 5.69 x 3.58

**Utility Room** 1.45 x 0.76 **Shower Room** 2.19 x 1.58 Bedroom 4.27 x 2.49