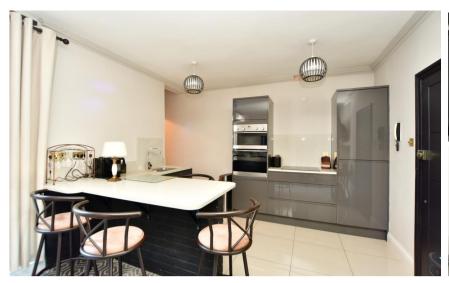

## Accommodation

Kitchen/Living Room 5.69 x 3.58

**Utility Room** 1.45 x 0.76 **Shower Room** 2.19 x 1.58 Bedroom 4.27 x 2.49