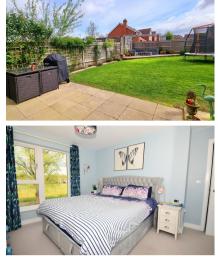

## Accommodation

Living Room  $14'02 \times 11'7$ Open Plan Kitchen / Diner  $19'5 \times 21'8$ Utility Room  $5'6 \times 5'3$ Downstairs Cloakroom  $6'05 \times 3'4$ Master Bedroom  $14'5 \times 12'2$ En Suite  $8'7 \times 5'1$ Bedroom 2  $16'1 \times 10'07$ Bedroom 3  $12'1 \times 10'9$ Bedroom 4  $9'7 \times 8'6$ Family Bathroom  $7'01 \times 6'5$  Garage Driveway Private Rear Garden