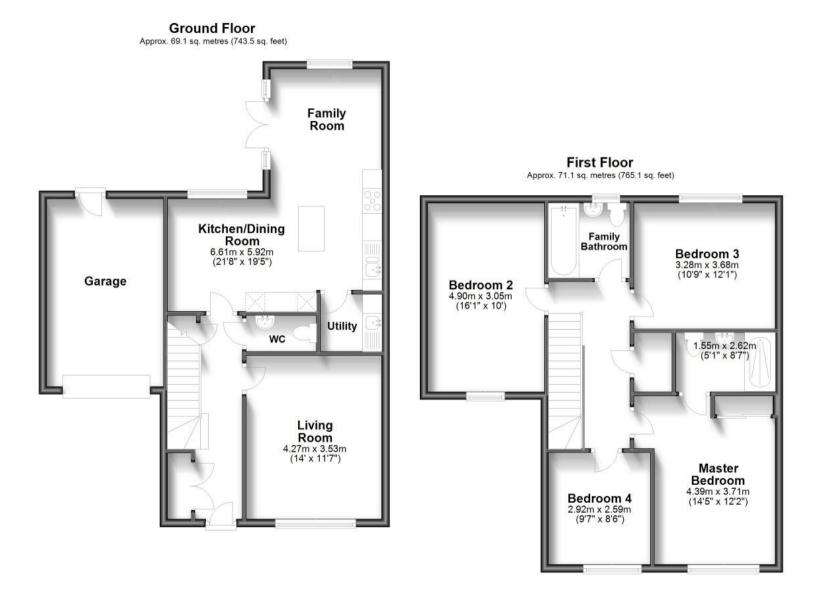

## Accommodation

Living Room  $14'02 \times 11'7$ Open Plan Kitchen / Diner  $19'5 \times 21'8$ Utility Room  $5'6 \times 5'3$ Downstairs Cloakroom  $6'05 \times 3'4$ Master Bedroom  $14'5 \times 12'2$ En Suite  $8'7 \times 5'1$ Bedroom 2  $16'1 \times 10'07$ Bedroom 3  $12'1 \times 10'9$ Bedroom 4  $9'7 \times 8'6$ Family Bathroom  $7'01 \times 6'5$  Garage Driveway Private Rear Garden