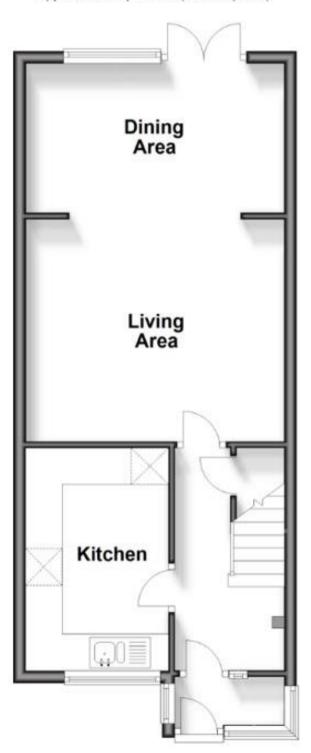

#### Accommodation

Entrance Hall 11'8 x 5'8

**Kitchen** 12'2 x 7'6

**Living Area** 13'8 x 11'9

Dining Area 14'2 x 8'4

**Bedroom 1** 13'8 x 11'9

**Bedroom 2** 10'7 x 7'6 **Shower Room** 7'7 x 5'7

# Ground Floor Approx. 43.9 sq. metres (472.5 sq. feet)