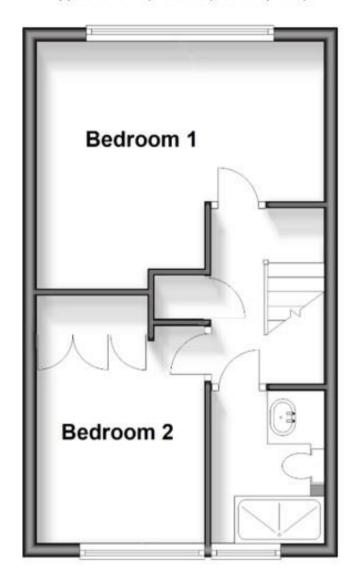

#### Accommodation

Entrance Hall 11'8 x 5'8

**Kitchen** 12'2 x 7'6

**Living Area** 13'8 x 11'9

Dining Area 14'2 x 8'4

**Bedroom 1** 13'8 x 11'9

**Bedroom 2** 10'7 x 7'6 **Shower Room** 7'7 x 5'7

## First Floor

Approx. 31.5 sq. metres (338.5 sq. feet)