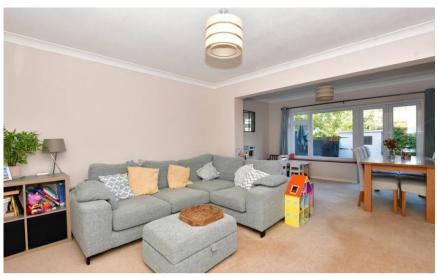

#### Accommodation

Entrance Hall 11'8 x 5'8

**Kitchen** 12'2 x 7'6

**Living Area** 13'8 x 11'9

Dining Area 14'2 x 8'4

**Bedroom 1** 13'8 x 11'9

**Bedroom 2** 10'7 x 7'6 **Shower Room** 7'7 x 5'7