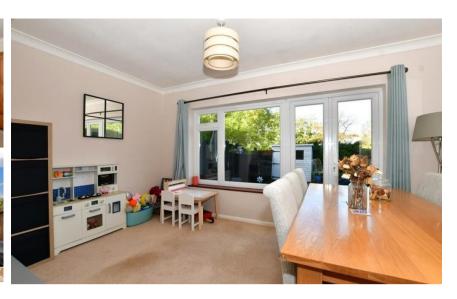

#### Accommodation

Entrance Hall 11'8 x 5'8

**Kitchen** 12'2 x 7'6

**Living Area** 13'8 x 11'9

Dining Area 14'2 x 8'4

**Bedroom 1** 13'8 x 11'9

**Bedroom 2** 10'7 x 7'6 **Shower Room** 7'7 x 5'7