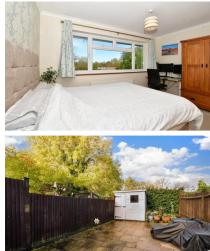

#### Accommodation

Entrance Hall 11'8 x 5'8

**Kitchen** 12'2 x 7'6

**Living Area** 13'8 x 11'9

Dining Area 14'2 x 8'4

**Bedroom 1** 13'8 x 11'9

**Bedroom 2** 10'7 x 7'6 **Shower Room** 7'7 x 5'7