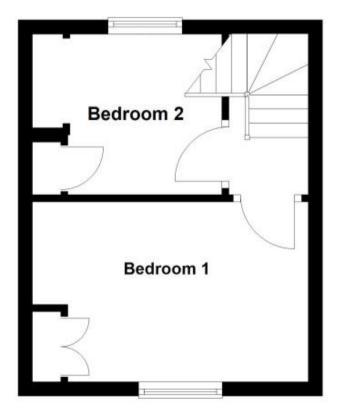

#### Accommodation

Living/Dining Room

Kitchen

**Bathroom** 

Stairs & Landing

Bedroom 1

Bedroom 2

Garden

## **First Floor**