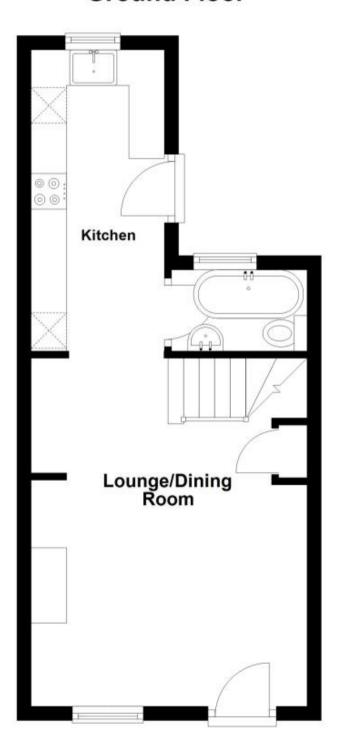

#### Accommodation

Living/Dining Room

Kitchen

**Bathroom** 

Stairs & Landing

Bedroom 1

Bedroom 2

Garden

# **Ground Floor**