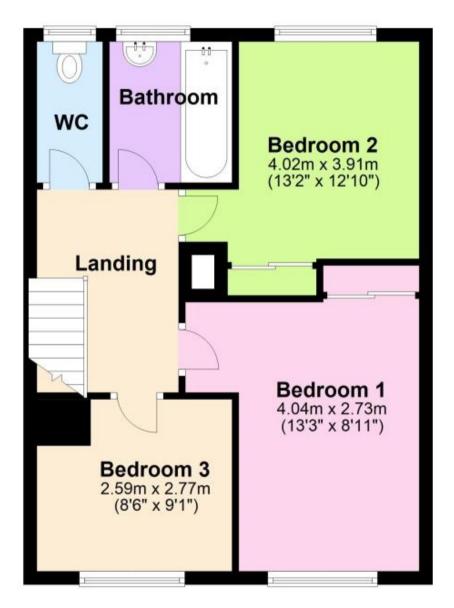

### Accommodation

Hallway Kitchen Living Room/Diner Landing Bedroom 1 Bedroom 2 Bathroom Bedroom 3 Garden

## **First Floor**