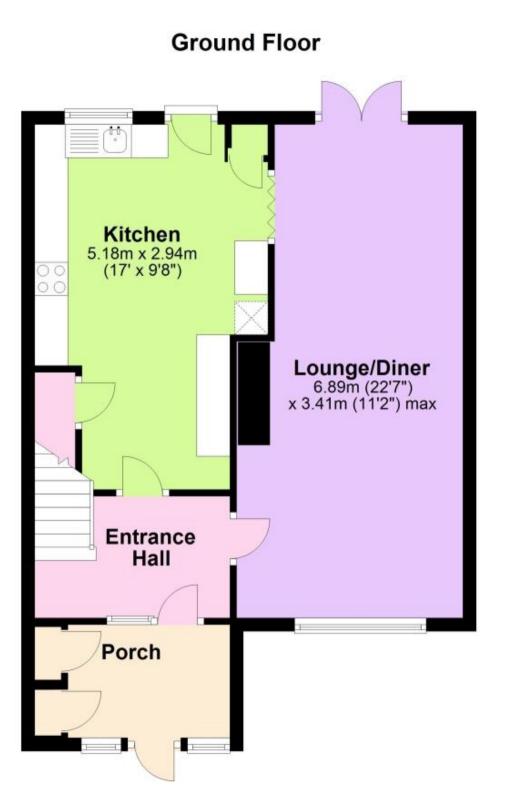

### Accommodation

Hallway Kitchen Living Room/Diner Landing Bedroom 1 Bedroom 2 Bathroom Bedroom 3 Garden