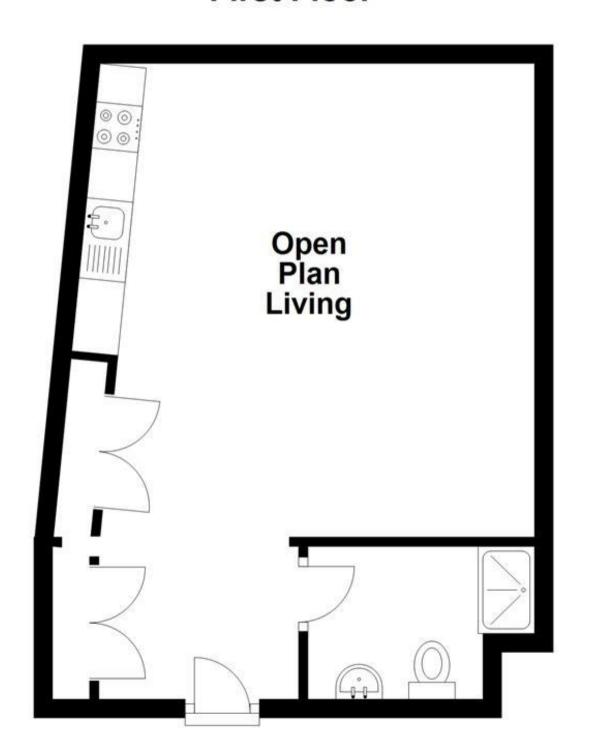

## Accommodation

**Studio Room** 17'7 x 16'7

Kitchen Area

Shower Room

**Communal Roof Top Gardens** 

Call Brighton 01273 747525 ■ cubittandwest.co.uk

CURRENT

POTENTIAL:

## **First Floor**