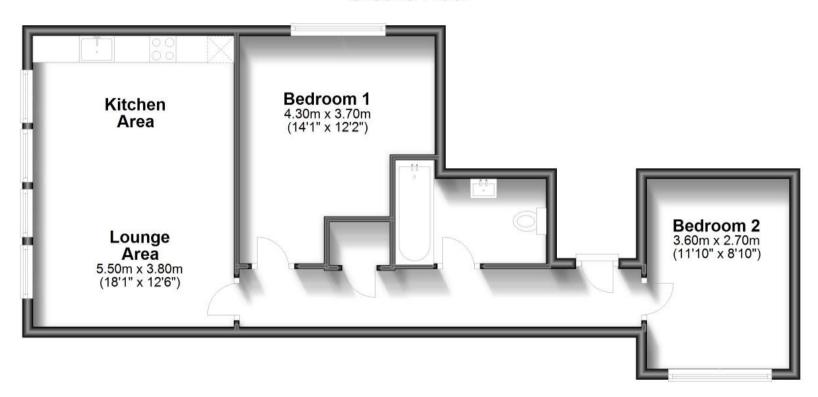

## Accommodation

Living/Kitchen 3.8 x 5.5 Bedroom 1 3.7 x 4.2

**Bathroom** 

**Bedroom 2** 2.7 x 3.6

Renting a property is a big commitment and we recommend that you visit the local authority website and these websites which offer helpful information and advice about letting