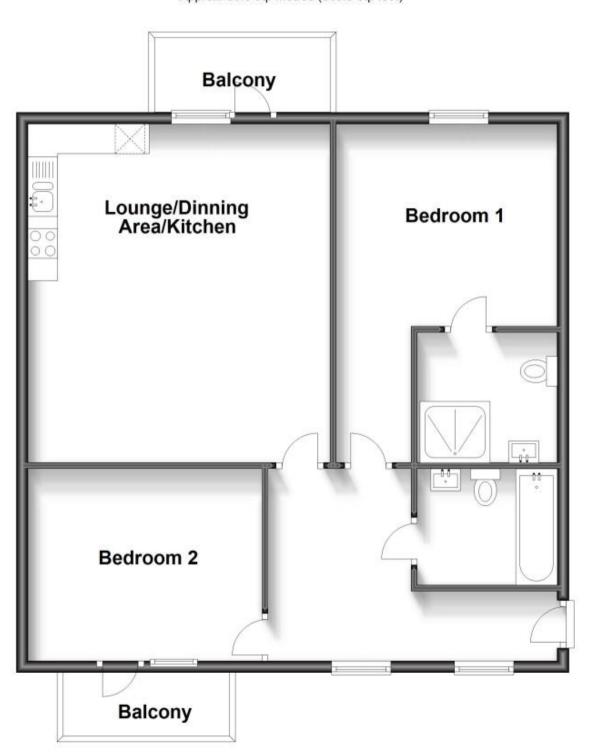

## **Accommodation**

Entrance hall

**Bedroom 2** 5.00x3.25

Bathroom 2.40x200

**Bedroom 1** 5.71x3.73

En Suite 1.23x2.40

Open plan living space 5.75x5.10

Call Ashford 01233 639654 ■ wardsofkent.co.uk

## **Second Floor**

Approx. 80.8 sq. metres (869.9 sq. feet)