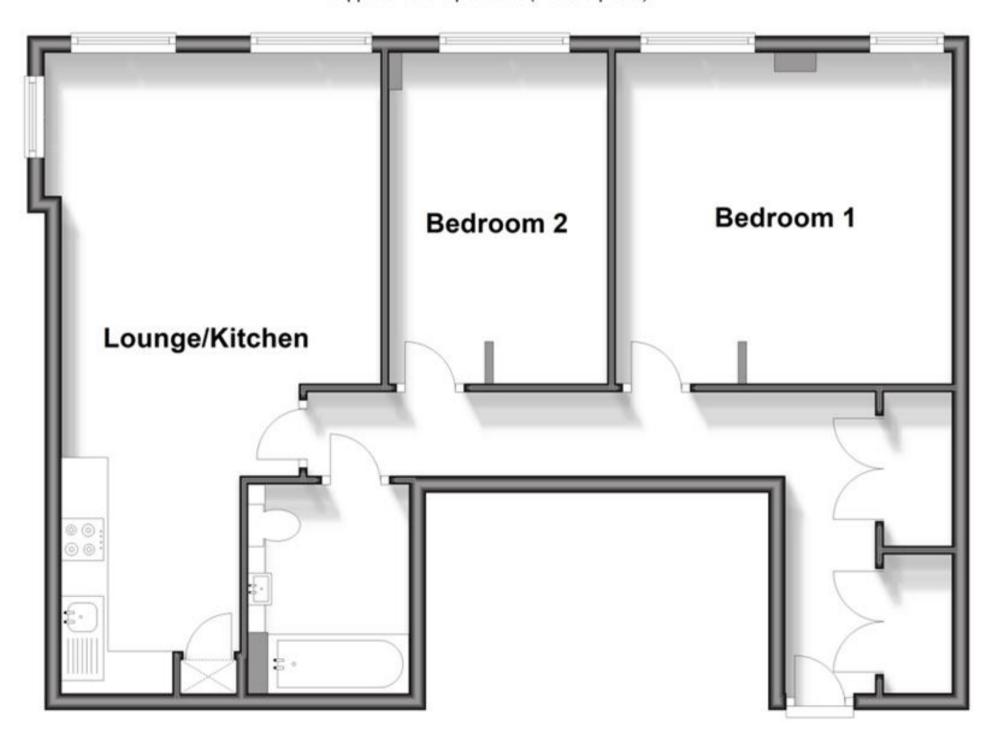

## Accommodation

Hallway

Lounge/Kitchen

Bedroom 1

**Bathroom** 

Bedroom 2

Seurooni Z

**Allocated Parking** 

## **Second Floor**

Approx. 69.5 sq. metres (747.8 sq. feet)