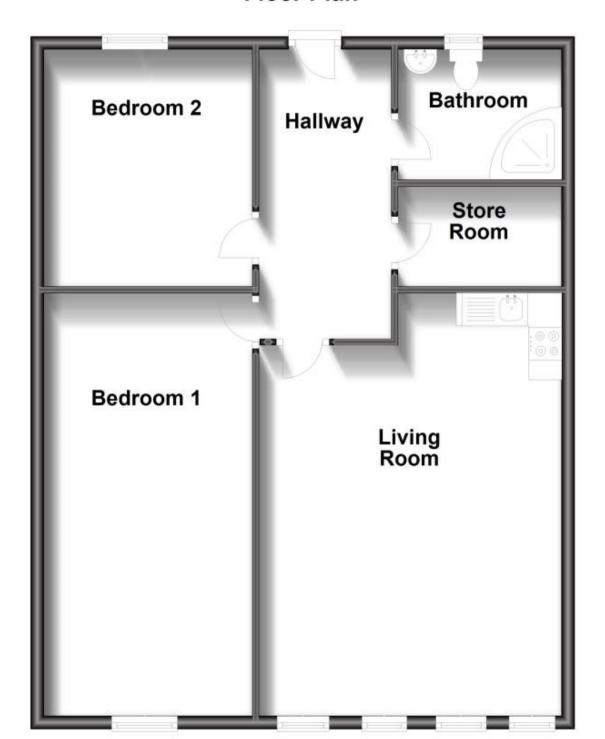

## Accommodation

Double Bedroom 1 10'04 x 18'06 Double Bedroom 2 12'00 x 10,10 Reception 1 14,10 x 18'06 Bathroom 1 6'06 x 8'03

Call Portsmouth 023 92653157 ■ cubittandwest.co.uk

POTENTIAL:

CURRENT:

## Floor Plan