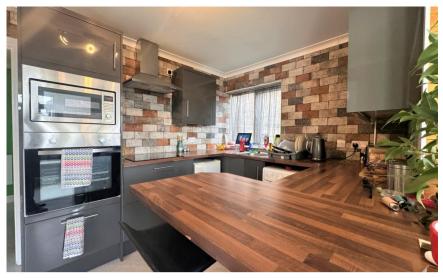

## Accommodation

**Lounge** 3.46 x 3.47

**Kitchen** 2.48 x 3.42

Bedroom 1 3.20 x 3.50

Bedroom 2 2.24 x 3.52

**Bathroom** 2.17 x 2.54

Conservatory Area 3.59 x 1.88

C(76)