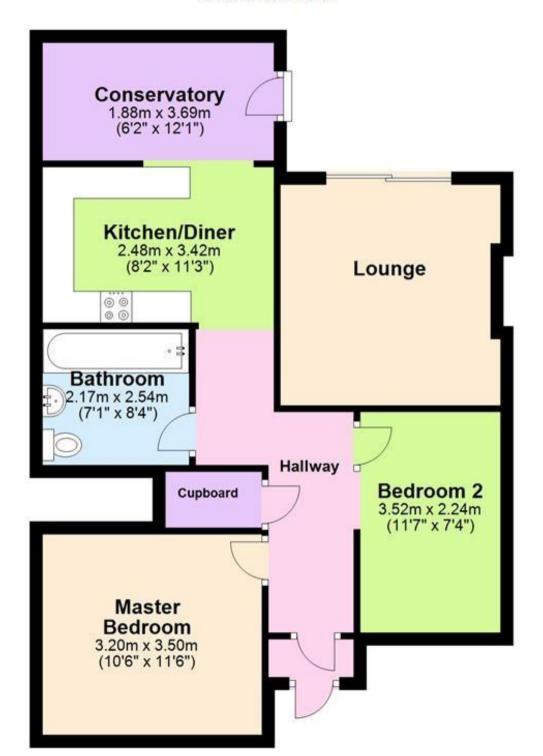

## Accommodation

**Lounge** 3.46 x 3.47

**Kitchen** 2.48 x 3.42

Bedroom 1 3.20 x 3.50

Bedroom 2 2.24 x 3.52

**Bathroom** 2.17 x 2.54

Conservatory Area 3.59 x 1.88

C(76)

## **Ground Floor**