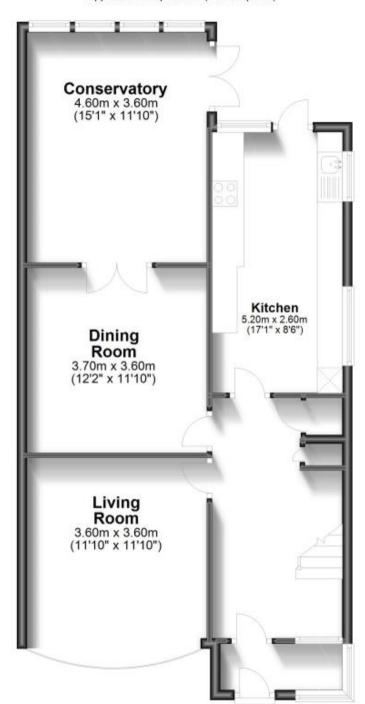

## Accommodation

Porch

**Entrance Hall** 

 $\textbf{Living Room} \quad 3.6 \times 3.6$ 

 $\textbf{Dining Room} \quad 3.7 \times 3.6$ 

Kitchen  $5.2 \times 2.6$ 

 $\textbf{Conservatory} \quad 4.6 \times 3.6$ 

## **Ground Floor**

Approx. 70.4 sq. metres (758.1 sq. feet)

First Floor

Approx. 47.1 sq. metres (506.6 sq. feet)