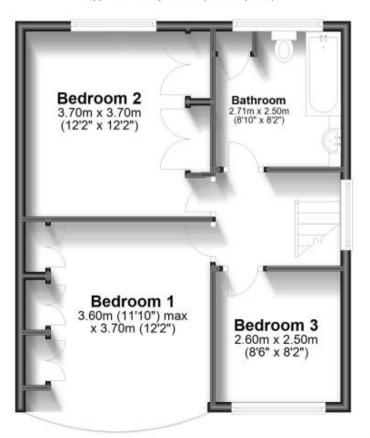

**Bedroom 1** 3.6 x 3.7

**Bedroom 2** 3.7 x 3.7 **Bathroom** 2.7 x 2.5

**Bedroom 3** 2.6 x 2.5

## **Ground Floor**

Approx. 70.4 sq. metres (758.1 sq. feet)

First Floor

Approx. 47.1 sq. metres (506.6 sq. feet)