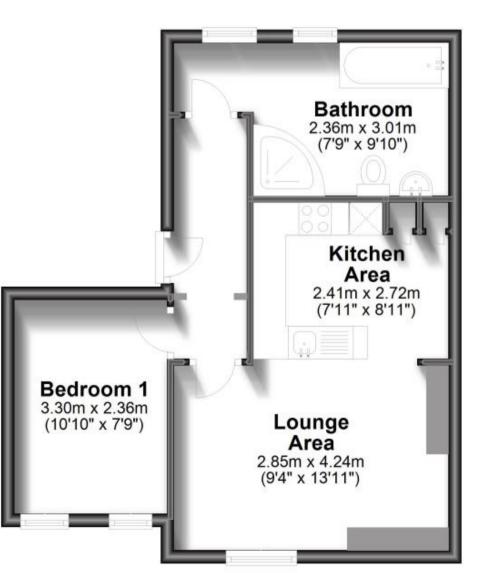

### Accommodation

THIRD FLOOR Entrance Hall Lounge Area:  $14'3 \times 9'4$   $4.35m \times 2.85m$ Kitchen Area:  $8'11 \times 7'11$   $2.72m \times 2.41m$ Bedroom:  $10'10 \times 8'0$   $3.30m \times 2.44m$ Bathroom:  $13'11 \times 7'9$   $4.24m \times 2.36m$ Off Communal Hallway: Utility Room:  $7'6 \times 3'5$   $2.29m \times 1.04m$ OUTSIDE 1 Allowcated parking space