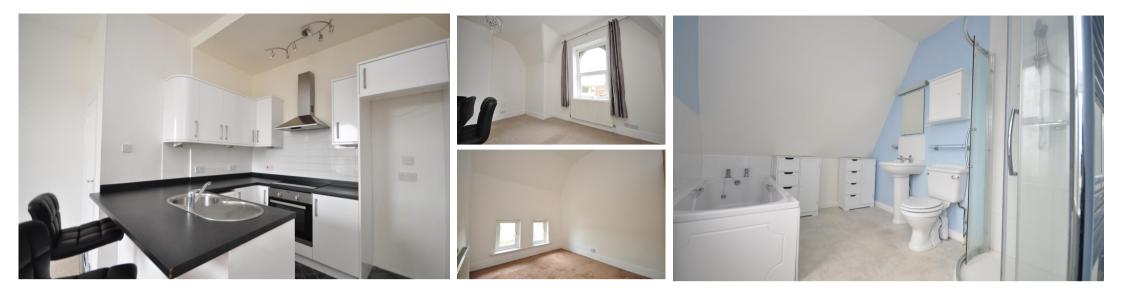

### Accommodation

THIRD FLOOR Entrance Hall Lounge Area:  $14'3 \times 9'4$   $4.35m \times 2.85m$ Kitchen Area:  $8'11 \times 7'11$   $2.72m \times 2.41m$ Bedroom:  $10'10 \times 8'0$   $3.30m \times 2.44m$ Bathroom:  $13'11 \times 7'9$   $4.24m \times 2.36m$ Off Communal Hallway: Utility Room:  $7'6 \times 3'5$   $2.29m \times 1.04m$ OUTSIDE 1 Allowcated parking space