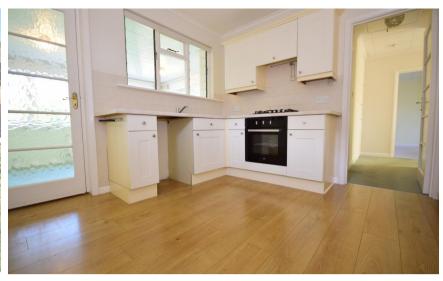

## Accommodation

Porch

Hall

**Lounge** 3.6m x 5.45m **Kitchen** 2.94m x 3.5m

**Sun Room** 2.77m x 4.13m

Utility Room 2.7m x 2m

Shower Room

**Bedroom Three** 5.8m x 2.25m **Bedroom One** 2.94m x 3.67m Bedroom Two 3.4m x 3m