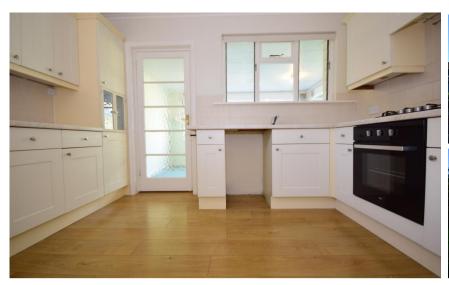

## Accommodation

Porch

Hall

**Lounge** 3.6m x 5.45m **Kitchen** 2.94m x 3.5m

**Sun Room** 2.77m x 4.13m

Utility Room 2.7m x 2m

Shower Room

**Bedroom Three** 5.8m x 2.25m **Bedroom One** 2.94m x 3.67m Bedroom Two 3.4m x 3m