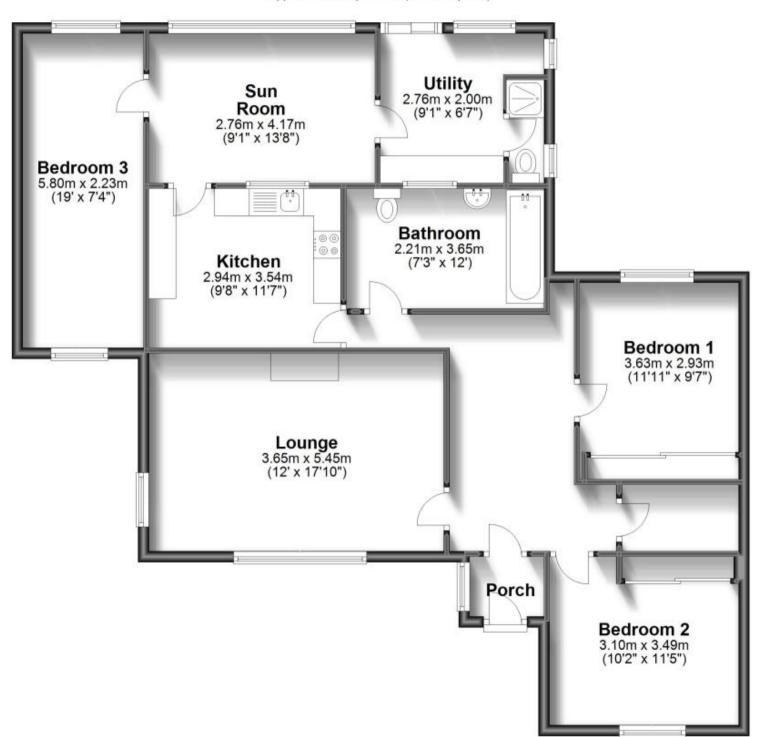

## Accommodation

Porch

Hall

**Lounge** 3.6m x 5.45m **Kitchen** 2.94m x 3.5m

**Sun Room** 2.77m x 4.13m

Utility Room 2.7m x 2m

Shower Room

**Bedroom Three** 5.8m x 2.25m **Bedroom One** 2.94m x 3.67m Bedroom Two 3.4m x 3m

## **Ground Floor**

Approx. 112.0 sq. metres (1205.6 sq. feet)