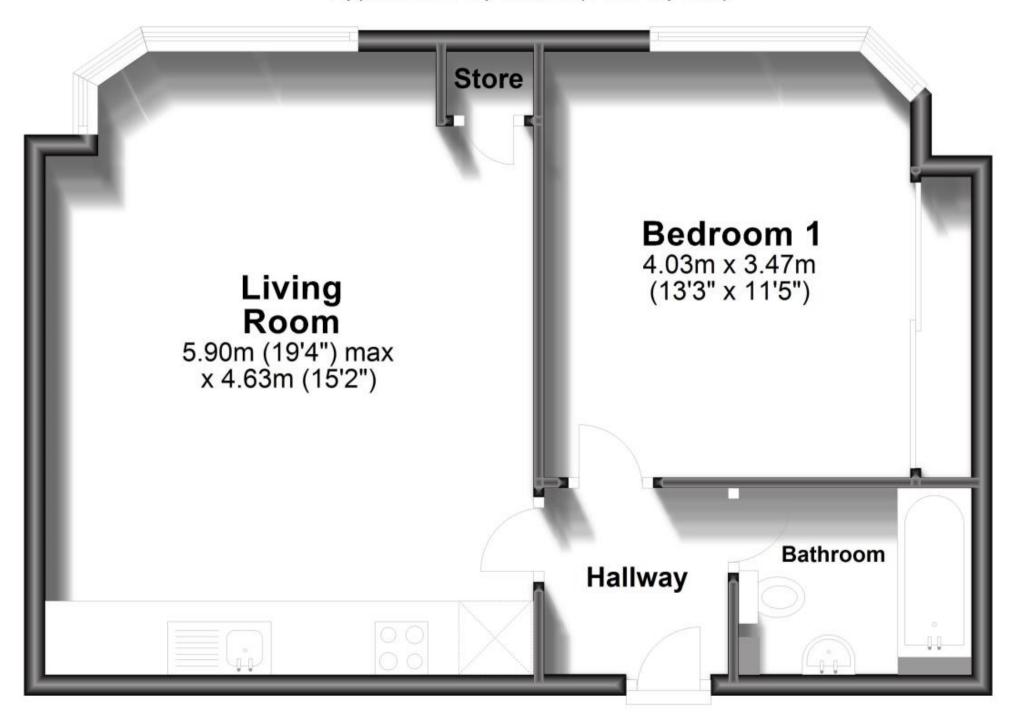

## Accommodation

Hallway Open Plan Living/Kitchen Area Bedroom **Bathroom** 

## **Ground Floor**

Approx. 50.3 sq. metres (541.9 sq. feet)