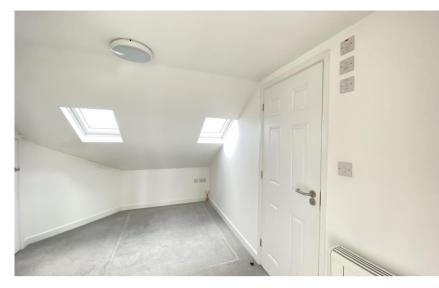

## Accommodation

Communal Hallway & Stairs Lounge/Kitchen Area 4.57x4.09 Bedroom 4.22x2.72 Shower Room 3.38x1.00