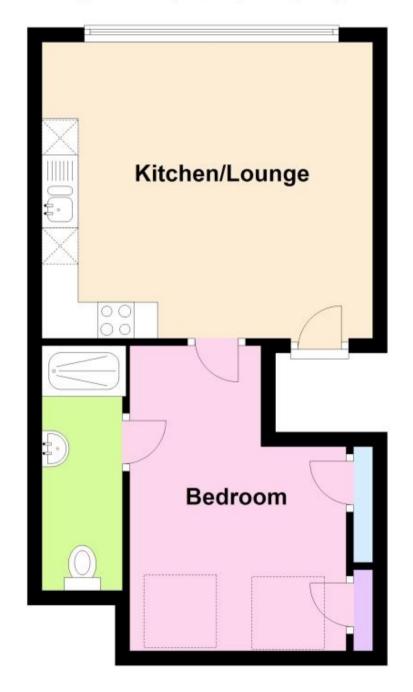

## Accommodation

Communal Hallway & Stairs Lounge/Kitchen Area 4.57x4.09 Bedroom 4.22x2.72 Shower Room 3.38x1.00

## Third Floor Approx. 34.7 sq. metres (373.6 sq. feet)

Total area: approx. 34.7 sq. metres (373.6 sq. feet)