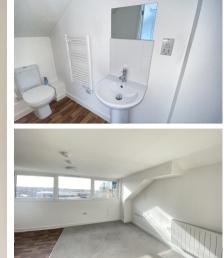

## Accommodation

Communal Hallway & Stairs Lounge/Kitchen Area 4.57x4.09 Bedroom 4.22x2.72 Shower Room 3.38x1.00