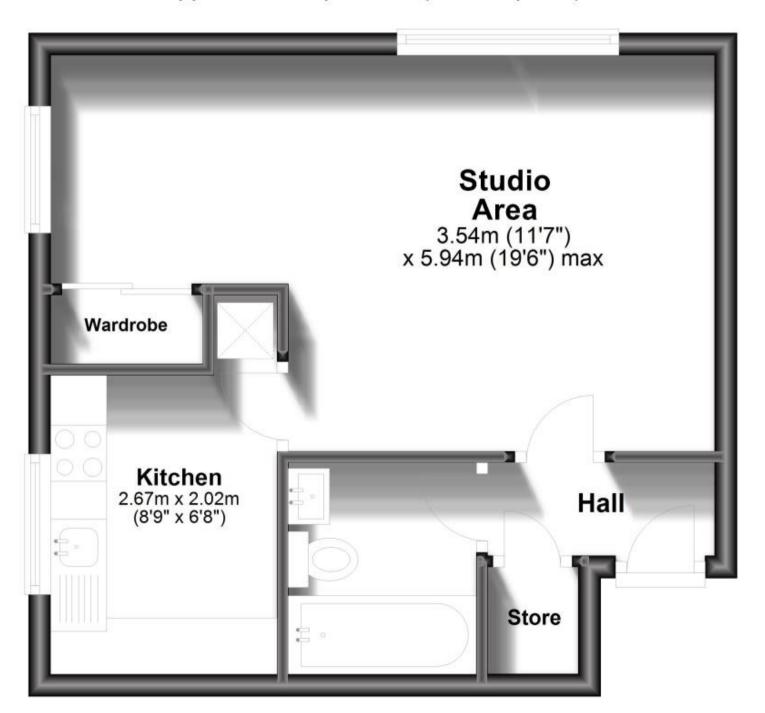

## Accommodation

Hallway

Storage

Studio Area

Kitchen

**Bathroom** 

**Parking** 

## **Fourth Floor**

Approx. 31.5 sq. metres (339.3 sq. feet)