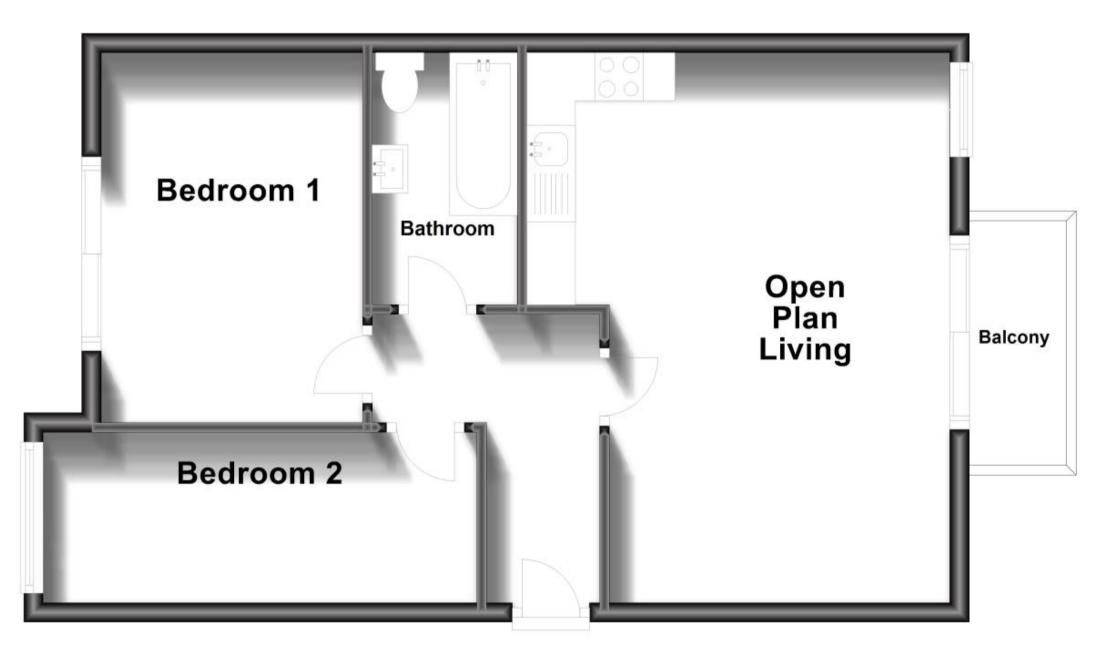

### Accommodation

Hallway Bedroom 1 3.96 x 2.70 Bedroom 2 4.48 x 1.76 Bathroom 2.65 x 1.60 Reception/Kitchen Area 5.68 x 4.37 Balcony

# Floor Plan

Approx. 47.9 sq. metres (515.9 sq. feet)