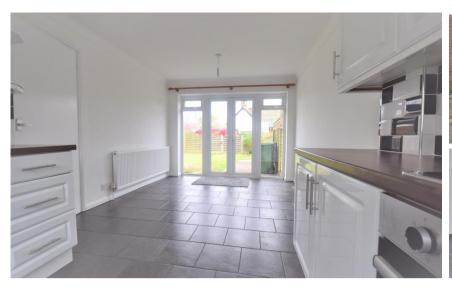

### Accommodation

Hallway Cloakroom

**Lounge** 2.55 x 3.95

Kitchen Dining Room 5.55 x 3.07

Bedroom 1 5.55 x 3.13

**Bedroom 2** 4.03 x 2.77

Bedroom 3 4.03 x 2.74

**Bathroom** 