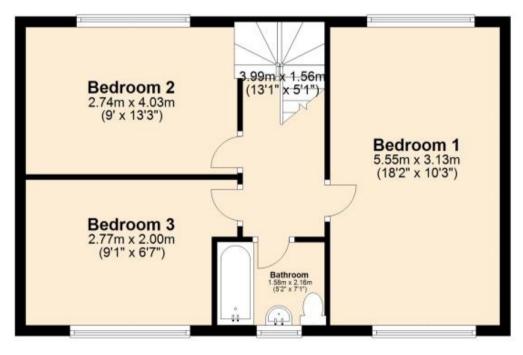

### Accommodation

Hallway Cloakroom

**Lounge** 2.55 x 3.95

Kitchen Dining Room 5.55 x 3.07

Bedroom 1 5.55 x 3.13

**Bedroom 2** 4.03 x 2.77

Bedroom 3 4.03 x 2.74

**Bathroom** 

## First Floor

Approx. 50.5 sq. metres (543.7 sq. feet)