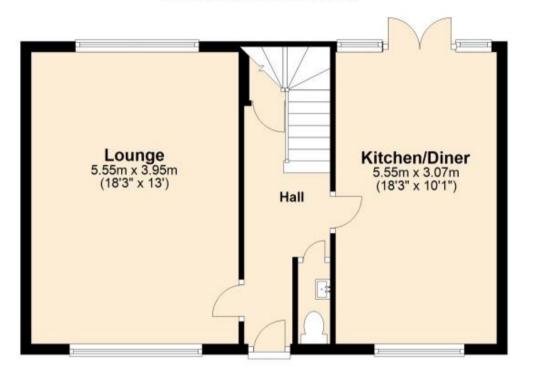

### Accommodation

Hallway Cloakroom

**Lounge** 2.55 x 3.95

Kitchen Dining Room 5.55 x 3.07

Bedroom 1 5.55 x 3.13

**Bedroom 2** 4.03 x 2.77

Bedroom 3 4.03 x 2.74

**Bathroom** 

## **Ground Floor**

Approx. 49.2 sq. metres (529.3 sq. feet)