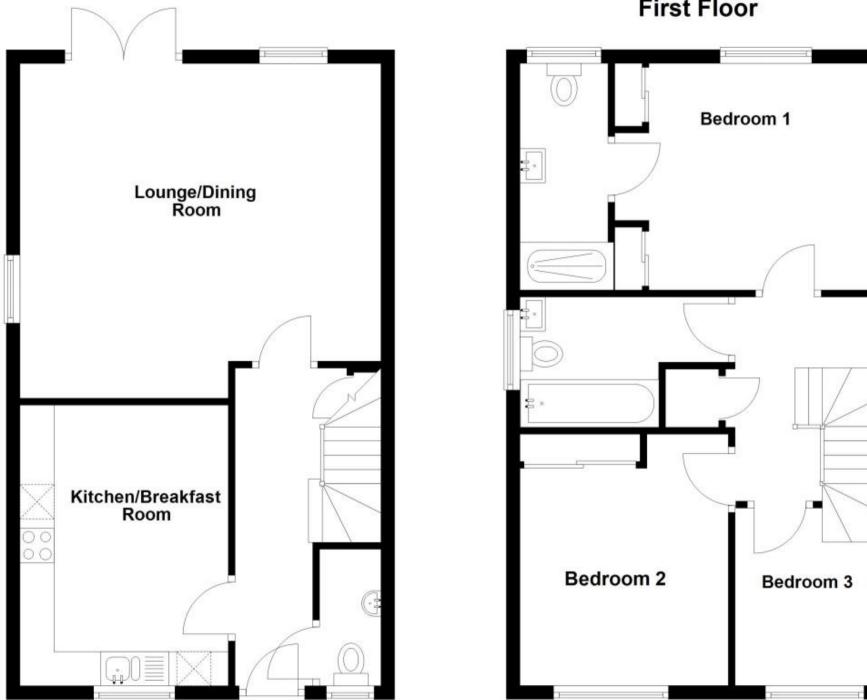

## Accommodation

Entrance Hallway Kitchen/Breakfast Room 4.11x3.05 Living/Dining Room 5.21x4.90 Claokroom Stairs & Landing Bedroom 1 3.90x3.32 En Suite Shower Room 3.32x1.18 Bedroom 2 3.50x3.00 Bedroom 3 22.60x2.10 Bathroom 3.04x1.84 Garden Allocated Parking

## **Ground Floor**

**First Floor**