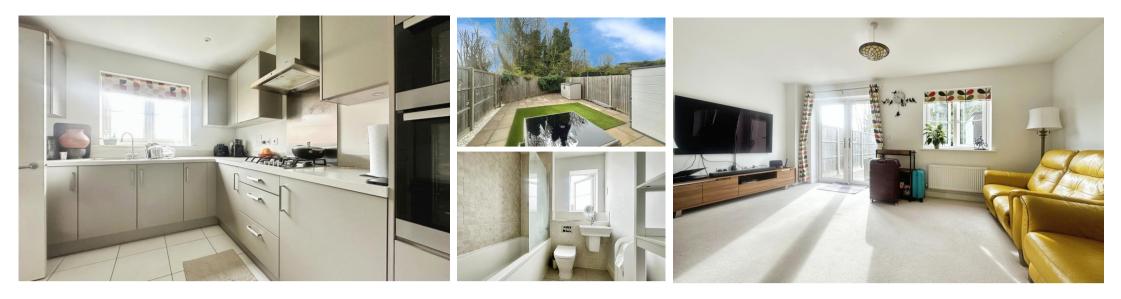

## **Main Features**

- Three Bedroom House
- En-suite
- Modern Kitchen & Bathrooms
- Landscaped Garden
- Fully Integrated Appliances
- Close to Maidstone Town

|   | $\sim$       |
|---|--------------|
|   |              |
| 2 | - 7 <u>4</u> |
| ٦ | _1           |
|   |              |

## Accommodation

Entrance Hallway Kitchen/Breakfast Room 4.11x3.05 Living/Dining Room 5.21x4.90 Claokroom Stairs & Landing Bedroom 1 3.90x3.32 En Suite Shower Room 3.32x1.18 Bedroom 2 3.50x3.00 Bedroom 3 22.60x2.10 Bathroom 3.04x1.84 Garden Allocated Parking