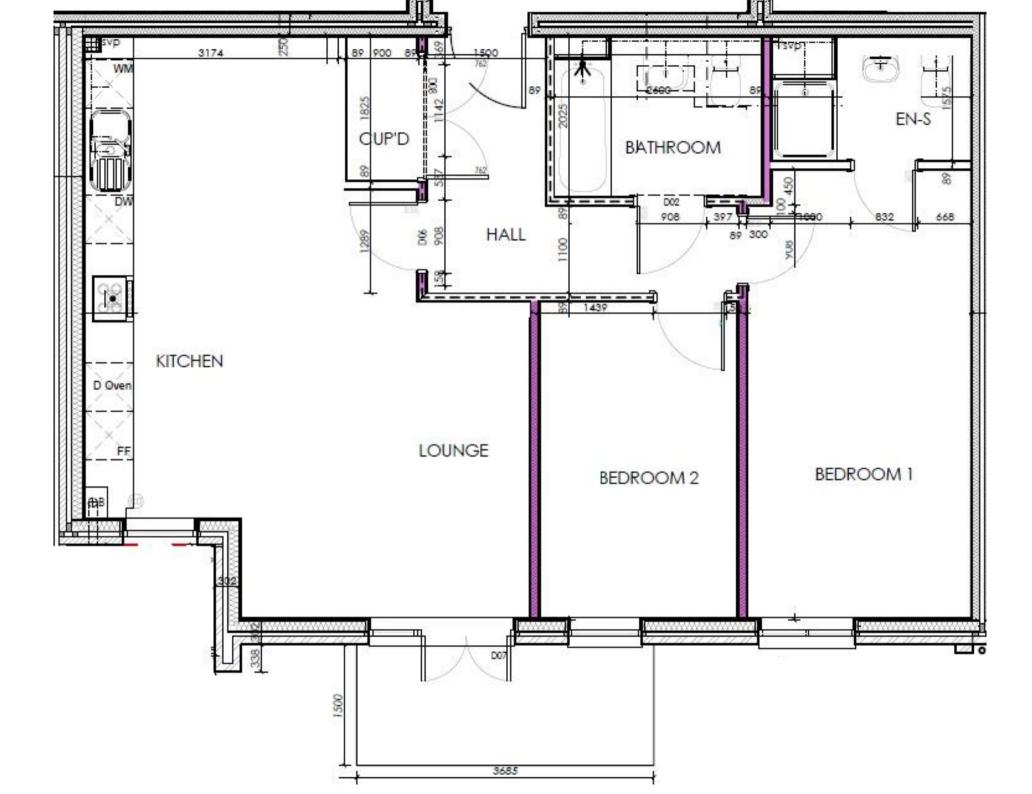

## Accommodation

Hallway

Bedroom 2

**Bathroom** 

Bedroom 1

En Suite

Open plan living space