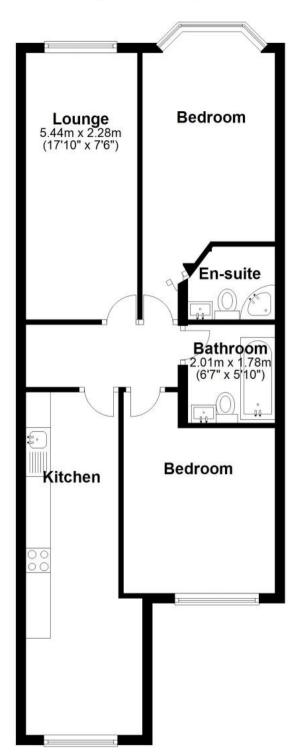

#### **Accommodation**

Kitchen 6.99 x 2.03 **Lounge** 2.39 x 5.45 **Bedroom** 6.75 x 3.09 Bedroom 4.10 x 3.09 **Bathroom** 1.90 x 1.97

## Second Floor