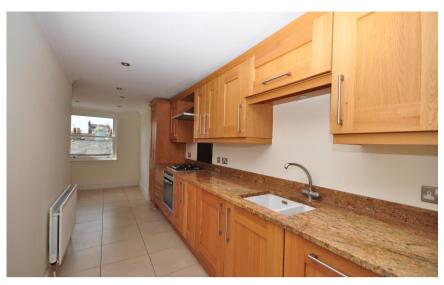

#### **Accommodation**

Kitchen 6.99 x 2.03 **Lounge** 2.39 x 5.45 **Bedroom** 6.75 x 3.09 Bedroom 4.10 x 3.09 **Bathroom** 1.90 x 1.97