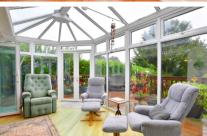

## **Accommodation**

Lounge Area 4.14-3.66

**Dining Area** 5.69-2.59

Conservatory One 5.69-2.85

Conservatory Two 2.77-2.31

**Utility Room** 3.46-2.54

Kitchen 4.73-2.67

**Bedroom One** 4.58-3.05