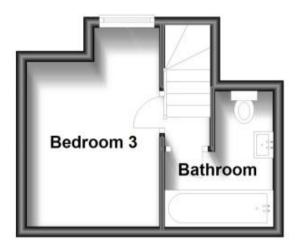

**En-Suite Wetroom** 

**Bedroom Two** 3.58-2.97

Bedroom Three 3.15-2.87

Call Bognor Regis 01243 860290 ■ cubittandwest.co.uk

INVESTORS IN PEOPLE

POTENTIAL:

CURRENT:

## **Ground Floor**

Approx. 130.3 sq. metres (1402.5 sq. feet)

First Floor

Approx. 15.6 sq. metres (167.7 sq. feet)