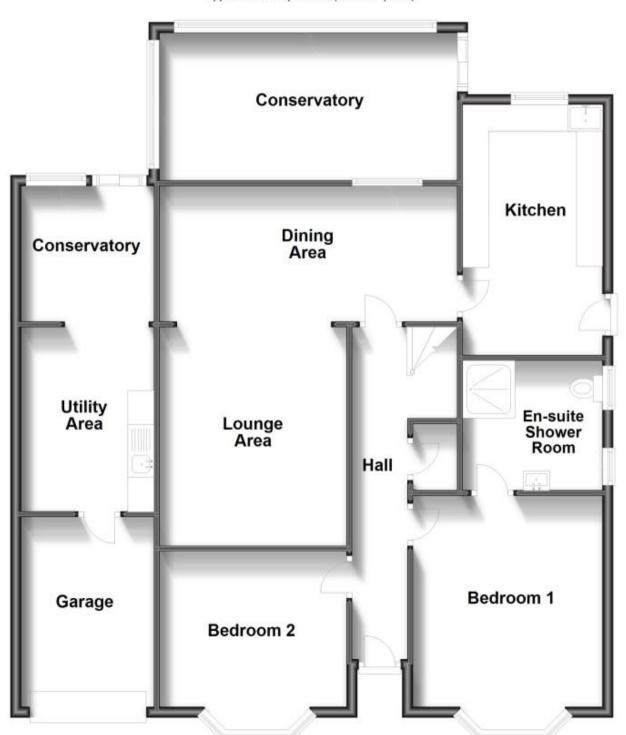

## **Accommodation**

Lounge Area 4.14-3.66

**Dining Area** 5.69-2.59

Conservatory One 5.69-2.85

Conservatory Two 2.77-2.31

**Utility Room** 3.46-2.54

Kitchen 4.73-2.67

**Bedroom One** 4.58-3.05

**En-Suite Wetroom** 

**Bedroom Two** 3.58-2.97

Bedroom Three 3.15-2.87

Call Bognor Regis 01243 860290 ■ cubittandwest.co.uk

INVESTORS IN PEOPLE

POTENTIAL:

CURRENT:

## **Ground Floor**

Approx. 130.3 sq. metres (1402.5 sq. feet)

First Floor

Approx. 15.6 sq. metres (167.7 sq. feet)