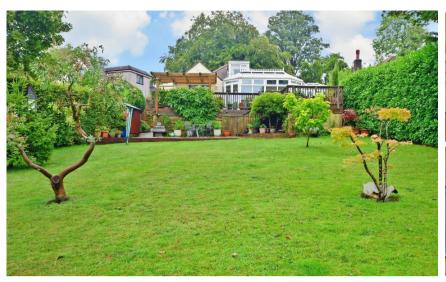

## **Accommodation**

Lounge Area 4.14-3.66

**Dining Area** 5.69-2.59

Conservatory One 5.69-2.85

Conservatory Two 2.77-2.31

**Utility Room** 3.46-2.54

Kitchen 4.73-2.67

**Bedroom One** 4.58-3.05