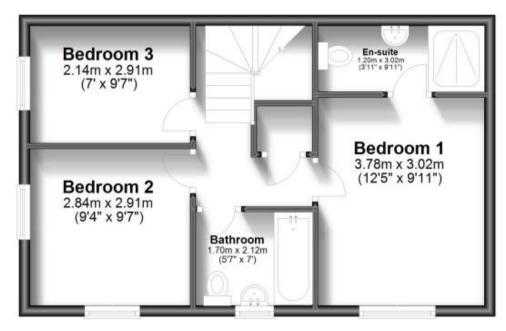

Landing

Bedroom 1: 3.78m x 3.02m 12'5" x 9'11" En-Suite: 1.20m x 3.02m 3'11" x 9'11" Bedroom 2: 2.14m x 2.91m 7'7" x 9'7" Bedroom 3: 2.14m x 2.91m 7' x 9'7"
OUTSIDE
Rear garden
Garage

Call Dover 01304 201109 ■ wardsofkent.co.uk

## **First Floor**

Approx. 41.9 sq. metres (451.4 sq. feet)