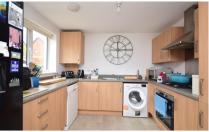

## Accommodation

GROUND FLOOR 41.9sqm 451.4sq feet
Entrance Hall: 5.08m x 1.64m 16'8" x 5'5"
Kitchen / Diner: 5.08m x 3.00m 16'8" x 9'10"

WC

**Lounge: 5.08m x 3.02m** 16'8" x 9'11" **FIRST FLOOR 41.9sqm** 451.4 sq feet