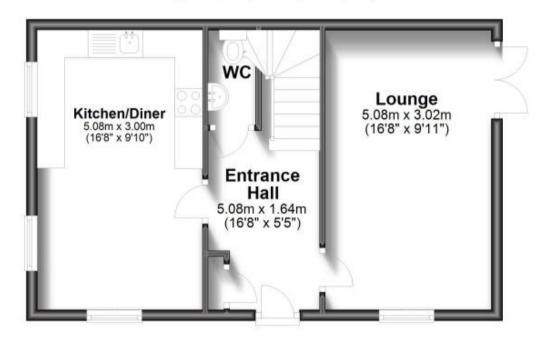

## Accommodation

GROUND FLOOR 41.9sqm 451.4sq feet
Entrance Hall: 5.08m x 1.64m 16'8" x 5'5"
Kitchen / Diner: 5.08m x 3.00m 16'8" x 9'10"

WC

**Lounge: 5.08m x 3.02m** 16'8" x 9'11" **FIRST FLOOR 41.9sqm** 451.4 sq feet

POTENTIAL:

CURRENT:

**Ground Floor** 

Approx. 41.9 sq. metres (451.4 sq. feet)