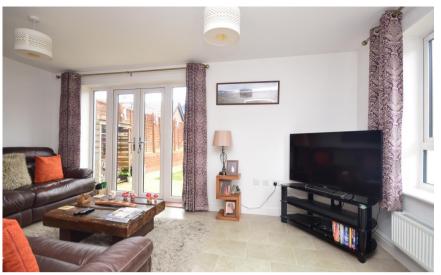

## Accommodation

GROUND FLOOR 41.9sqm 451.4sq feet
Entrance Hall: 5.08m x 1.64m 16'8" x 5'5"
Kitchen / Diner: 5.08m x 3.00m 16'8" x 9'10"

WC

**Lounge: 5.08m x 3.02m** 16'8" x 9'11" **FIRST FLOOR 41.9sqm** 451.4 sq feet