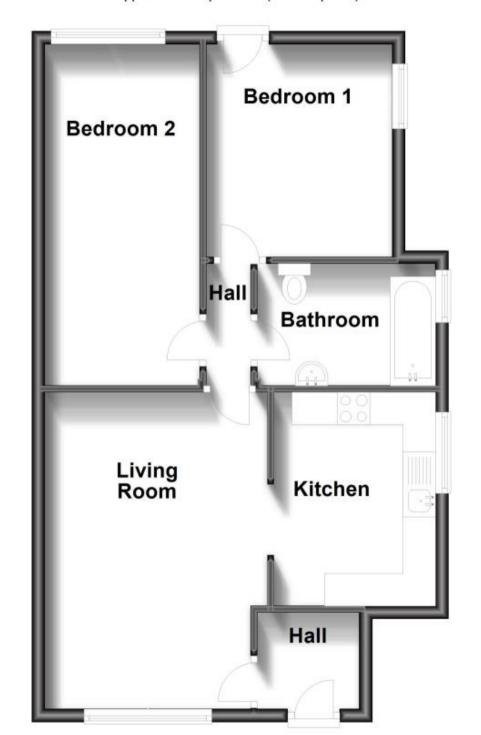

## Accommodation

Double Bedroom 1 7'10 x 13'03 Double Bedroom 2 10'09 x 9'05 Reception 1 10'05 x 16'00 Bathroom 1 8'10 x 6'02

## **Ground Floor**

Approx. 54.1 sq. metres (582.1 sq. feet)