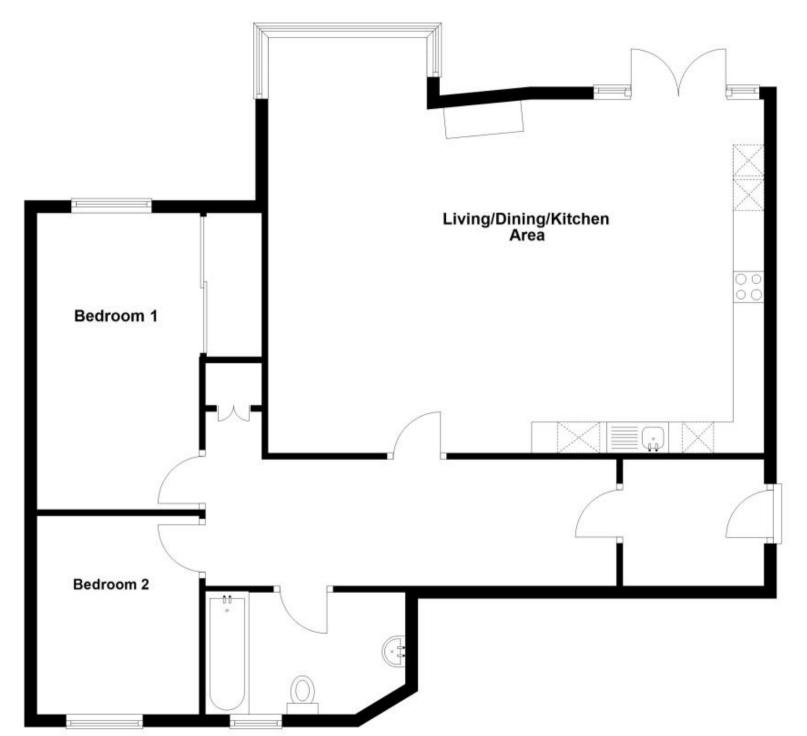

## Accommodation

Communal Hallway & Stairs Internal Entrance & Hallway Living/Dining/Kitchen Area 5.09 Bedroom 1 3.87x2.62 Bedroom 2 3.20x2.60 Bathroom 1.90x1.78 Allocated Off Road Parking

POTENTIAL:

## First Floor