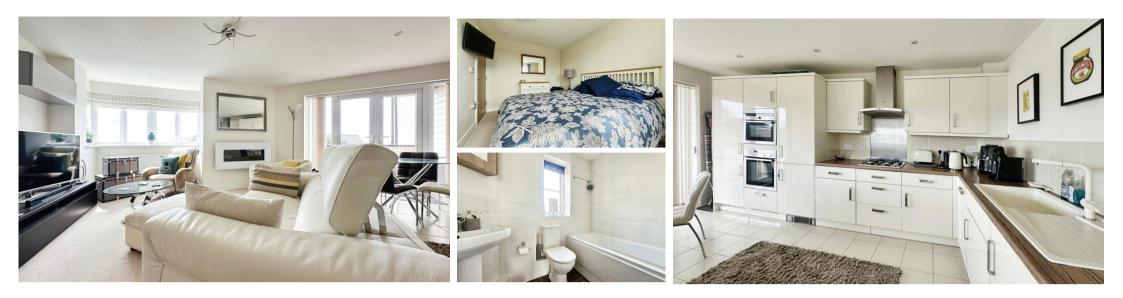

## **Main Features**

- Two Bedroom First Floor Apartment
- Video Walk Available
- Unfurnished/Part/Fully Furnished
- Equipped Kitchen
- Balcony
- Allocated Off Road Parking

Deposit required is £1,442.31 Maidstone District - Council Tax Band Tax Band C

## Accommodation

Communal Hallway & Stairs Internal Entrance & Hallway Living/Dining/Kitchen Area 5.09 Bedroom 1 3.87x2.62 Bedroom 2 3.20x2.60 Bathroom 1.90x1.78 Allocated Off Road Parking

POTENTIAL: