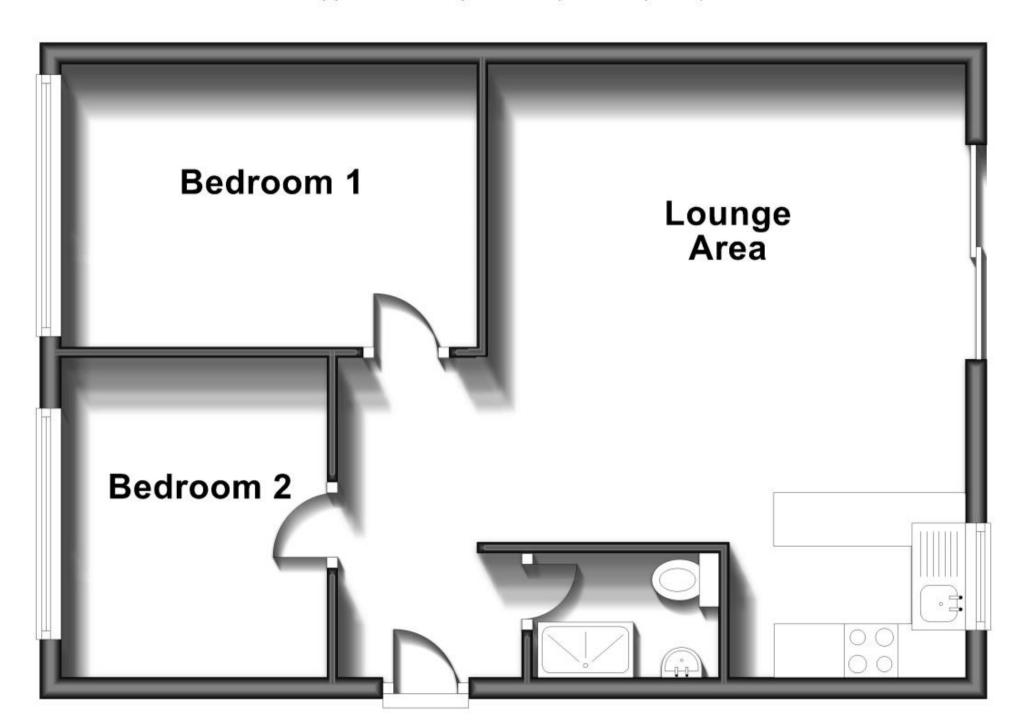

## Accommodation

**Lounge** 7.35m x 4.46m

**Kitchen** 4.10m x 1.98m

**Bedroom 1** 2.64m x 3.88m

**Bedroom 2** 2.98m x 2.48m

Shower Room 1.66m x 1.95m

Terrace

Call Dartford 01322 311291 ■ wardsofkent.co.uk

## **Ground Floor**

Approx. 48.3 sq. metres (519.6 sq. feet)