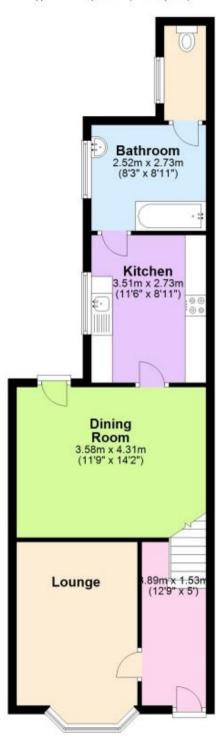

## Accommodation

Lounge 3.41 x 3.89 Dining Room 3.58 x 4.31 Kitchen 2.73 x 3.51 Bathroom 2.73 x 3.51 Bedroom 1 4.48 x 3.31 Bedroom 2 2.68 x 3.67 Bedroom 3 3.21 x 2.74

#### Ground Floor Approx. 55.1 sq. metres (593.3 sq. feet)

Total area: approx. 98.2 sq. metres (1057.2 sq. feet)