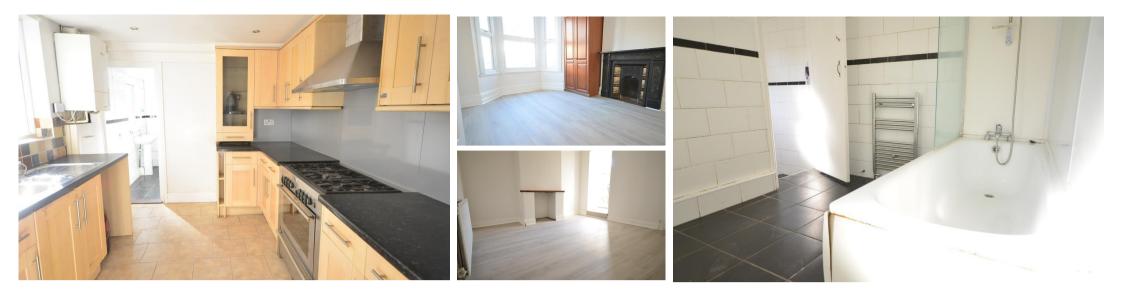

## Accommodation

Lounge 3.41 x 3.89 Dining Room 3.58 x 4.31 Kitchen 2.73 x 3.51 Bathroom 2.73 x 3.51 Bedroom 1 4.48 x 3.31 Bedroom 2 2.68 x 3.67 Bedroom 3 3.21 x 2.74