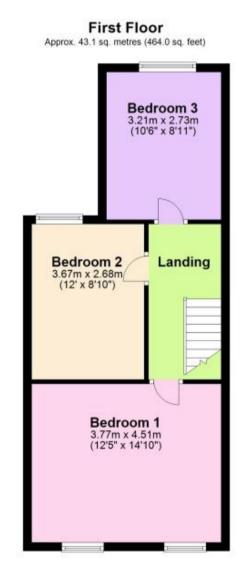

## Accommodation

Lounge 3.41 x 3.89 Dining Room 3.58 x 4.31 Kitchen 2.73 x 3.51 Bathroom 2.73 x 3.51 Bedroom 1 4.48 x 3.31 Bedroom 2 2.68 x 3.67 Bedroom 3 3.21 x 2.74

#### Ground Floor Approx. 55.1 sq. metres (593.3 sq. feet)

Total area: approx. 98.2 sq. metres (1057.2 sq. feet)