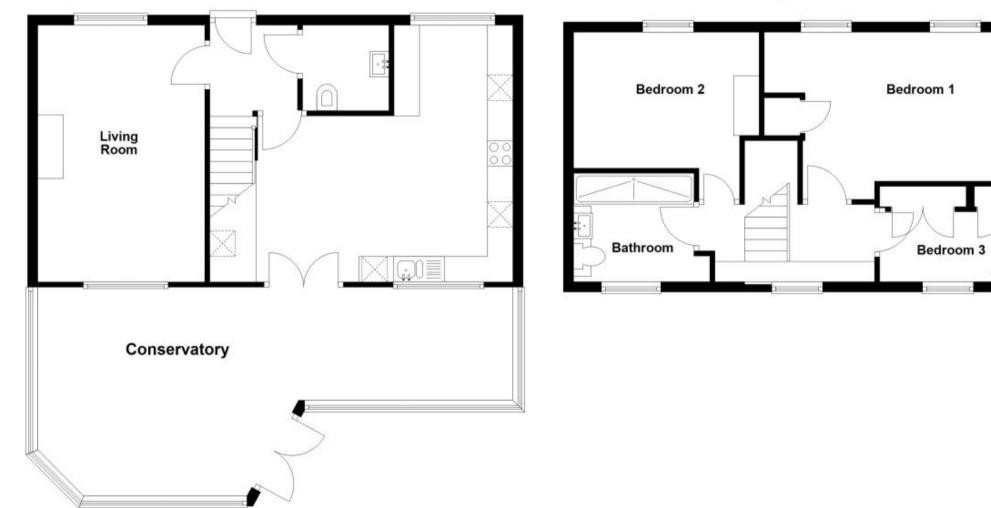

## Accommodation

Entrance Living Room 5.10x3.28 Kitchen/Diner 5.10x4.58 Conservatory 7.50x4.10 Cloakroom 1.80x1.68 Stairs & Landing Bedroom 1 4.873.28 Bedroom 2 3.28x3.28 Bedroom 3 3.02x2.00 Bathroom 2.36x2.34 Garden Driveway

## **Ground Floor**

First Floor