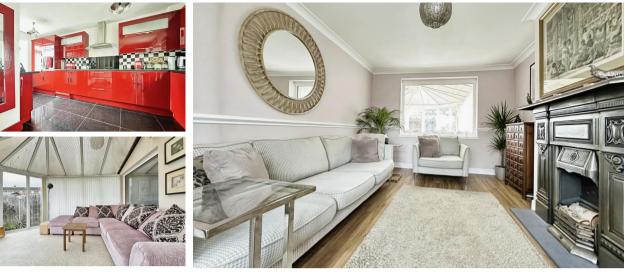

## **Main Features**

- Well Presented Family Home
- No Deposit Option Available
- Video Walk About Available
- Kitchen Appliances
- Pet Friendly
- Conservatory & Living Room

Deposit required is £1,615.38 Medway - Council Tax Band Tax Band C

## Accommodation

Entrance Living Room 5.10x3.28 Kitchen/Diner 5.10x4.58 Conservatory 7.50x4.10 Cloakroom 1.80x1.68 Stairs & Landing Bedroom 1 4.873.28 Bedroom 2 3.28x3.28 Bedroom 3 3.02x2.00 Bathroom 2.36x2.34 Garden Driveway