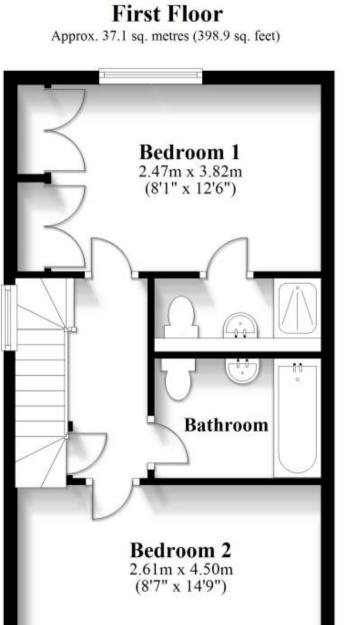

## Accommodation

Hallway Cloakroom Kitchen area Lounge dining area 8.58 x 4.5 Bedroom 1 3.82 x 4.5 Bedroom 2 4.5 x 2.61 En Suite Bathroom

Total area: approx. 78.0 sq. metres (839.5 sq. feet)