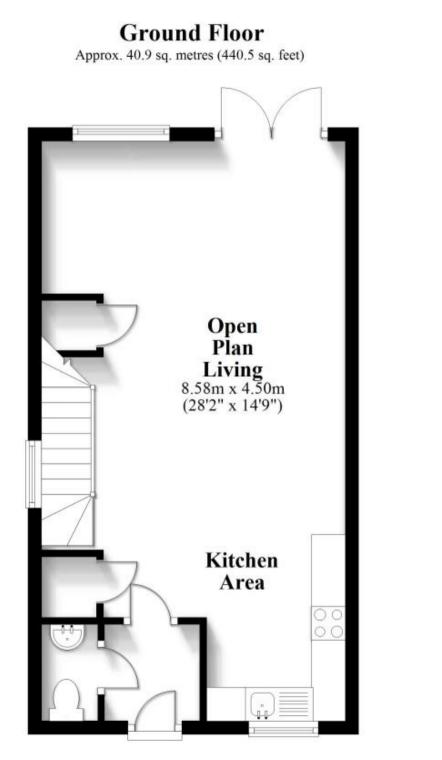

## Accommodation

Hallway Cloakroom Kitchen area Lounge dining area 8.58 x 4.5 Bedroom 1 3.82 x 4.5 Bedroom 2 4.5 x 2.61 En Suite Bathroom

Total area: approx. 78.0 sq. metres (839.5 sq. feet)