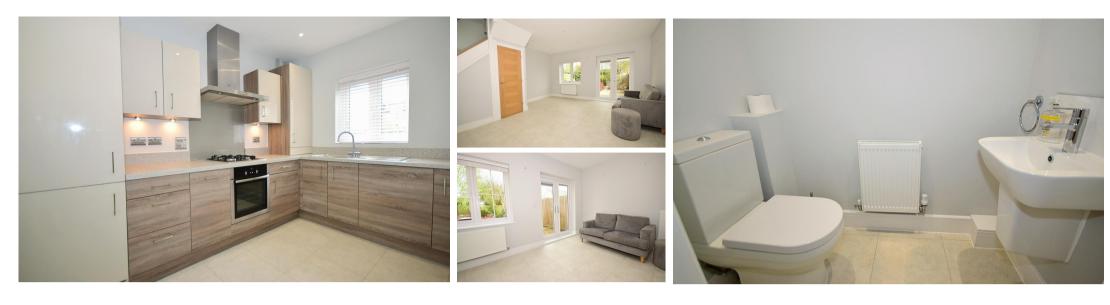

## Accommodation

Hallway Cloakroom Kitchen area Lounge dining area 8.58 x 4.5 Bedroom 1 3.82 x 4.5 Bedroom 2 4.5 x 2.61 En Suite Bathroom

Total area: approx. 78.0 sq. metres (839.5 sq. feet)