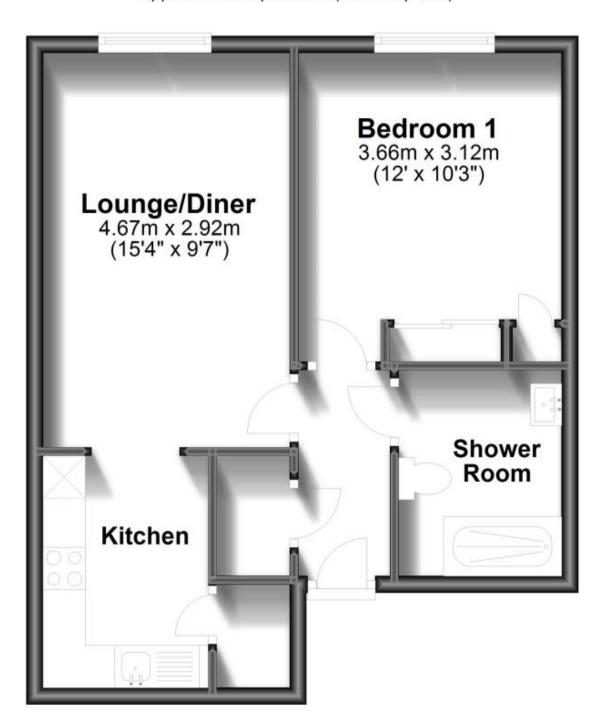

## Accommodation

Hall

Lounge Diner 15'4 x 9'7

Kitchen 9'0 x 6'56

Bedroom 1 12'06 x 10'5

Shower Room 8'05 x 6'4

## **Ground Floor**

Approx. 41.9 sq. metres (451.2 sq. feet)