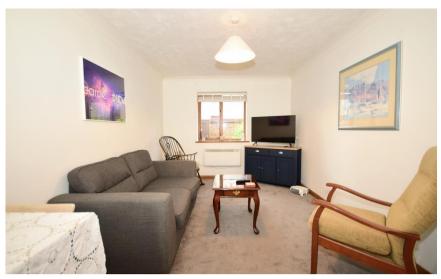

## Accommodation

Hall

Lounge Diner 15'4 x 9'7

Kitchen 9'0 x 6'56

Bedroom 1 12'06 x 10'5

Shower Room 8'05 x 6'4