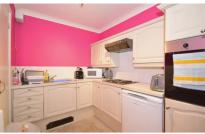

## Accommodation

Hall

Lounge Diner 15'4 x 9'7

Kitchen 9'0 x 6'56

Bedroom 1 12'06 x 10'5

Shower Room 8'05 x 6'4