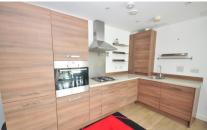

## Accommodation

Kitchen/Lounge 6.1 x 5m

**Bedroom** 2.8 x 3.4m

Bedroom 4.7 x 2.8m Bathroom 2.1 x 1.7m

En-suite