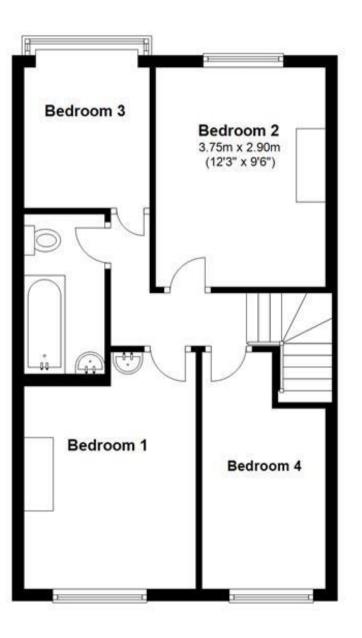

# Accommodation

**Lounge** 4.04 x 3.18

**Dining Room** 3.03 x 3.80

**Kitchen** 2.26 x 3.79

Bedroom 2.94 x 4.07

Bedroom 2.29 x 4.00

Bedroom 3.79 x .300 Bedroom 2.22 x 2.27

Deposit required is £1,730.77 Thanet District - Council Tax Band Tax Band C

# First Floor