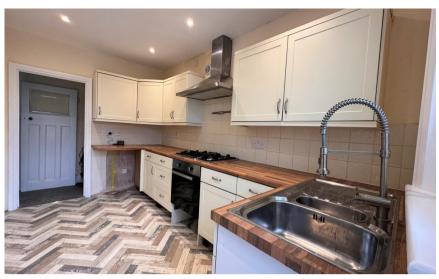

# Accommodation

**Lounge** 4.04 x 3.18

**Dining Room** 3.03 x 3.80

**Kitchen** 2.26 x 3.79

Bedroom 2.94 x 4.07

Bedroom 2.29 x 4.00

Bedroom 3.79 x .300 Bedroom 2.22 x 2.27

Deposit required is £1,730.77 Thanet District - Council Tax Band Tax Band C