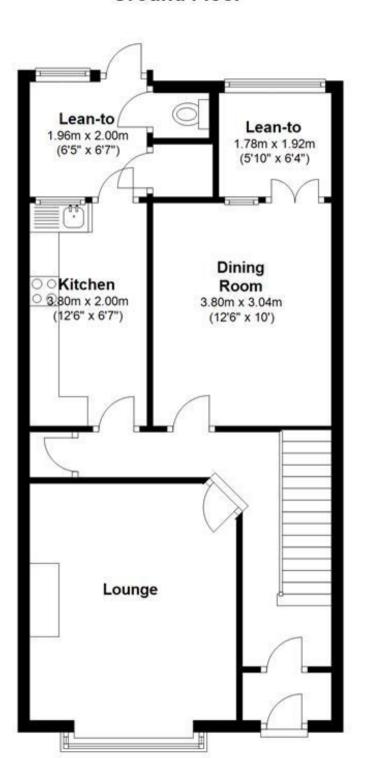

# Accommodation

**Lounge** 4.04 x 3.18

**Dining Room** 3.03 x 3.80

**Kitchen** 2.26 x 3.79

Bedroom 2.94 x 4.07

Bedroom 2.29 x 4.00

Bedroom 3.79 x .300 Bedroom 2.22 x 2.27

Deposit required is £1,730.77 Thanet District - Council Tax Band Tax Band C

### **Ground Floor**