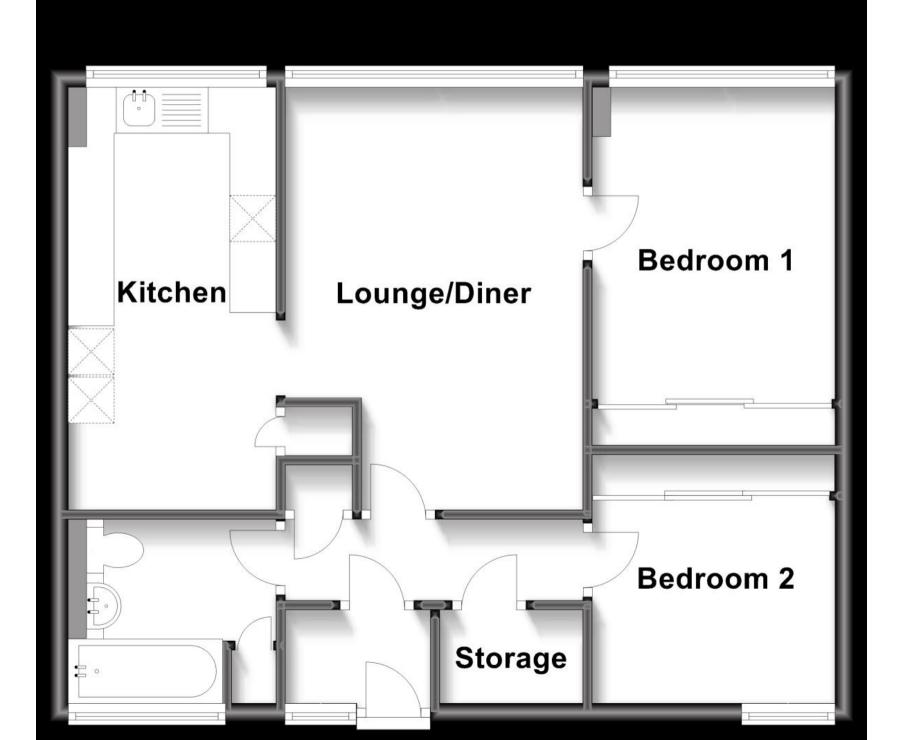

## Accommodation

Lounge-diner 4.58 x 3.23

Kitchen 4.58 x 2.24

Bedroom 1 3.89 x 2.62

**Bedroom 2** 2.69 x 2.62

**Bathroom** 

Call Basildon 01268 525421 ■ douglasallen.co.uk