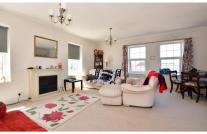

Lounge dining room 5.8 x 4.17

Call Ashford 01233 639654 ■ wardsofkent.co.uk

First Floor Approx. 129.1 sq. metres (1389.9 sq. feet)

Total area: approx. 129.1 sq. metres (1389.9 sq. feet)