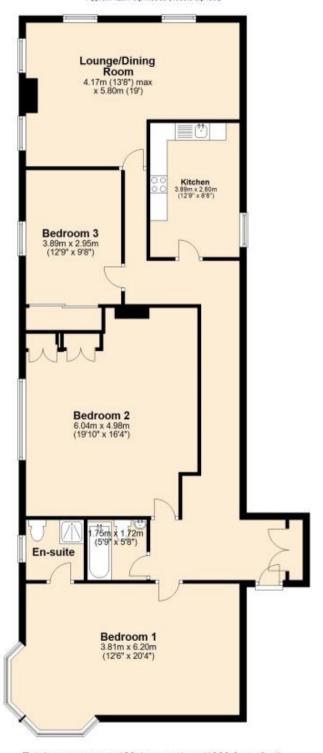

## Accommodation

Hallway

Master bedroom 6.2 x 3.81

En Suite

Family bathroom

Bedroom 2 5.29 x 4.98

Bedroom 3 3.89 x 2.95

Kitchen 3.89 x 2.29

Lounge dining room 5.8 x 4.17

Call Ashford 01233 639654 ■ wardsofkent.co.uk

First Floor Approx. 129.1 sq. metres (1389.9 sq. feet)

Total area: approx. 129.1 sq. metres (1389.9 sq. feet)