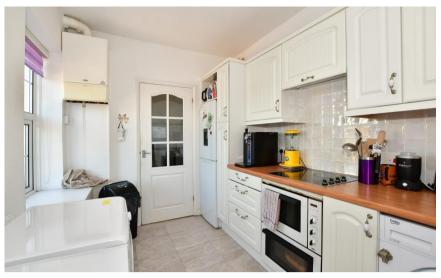

## Accommodation

Hallway

Master bedroom 6.2 x 3.81

En Suite

Family bathroom

Bedroom 2 5.29 x 4.98

Bedroom 3 3.89 x 2.95

Kitchen 3.89 x 2.29