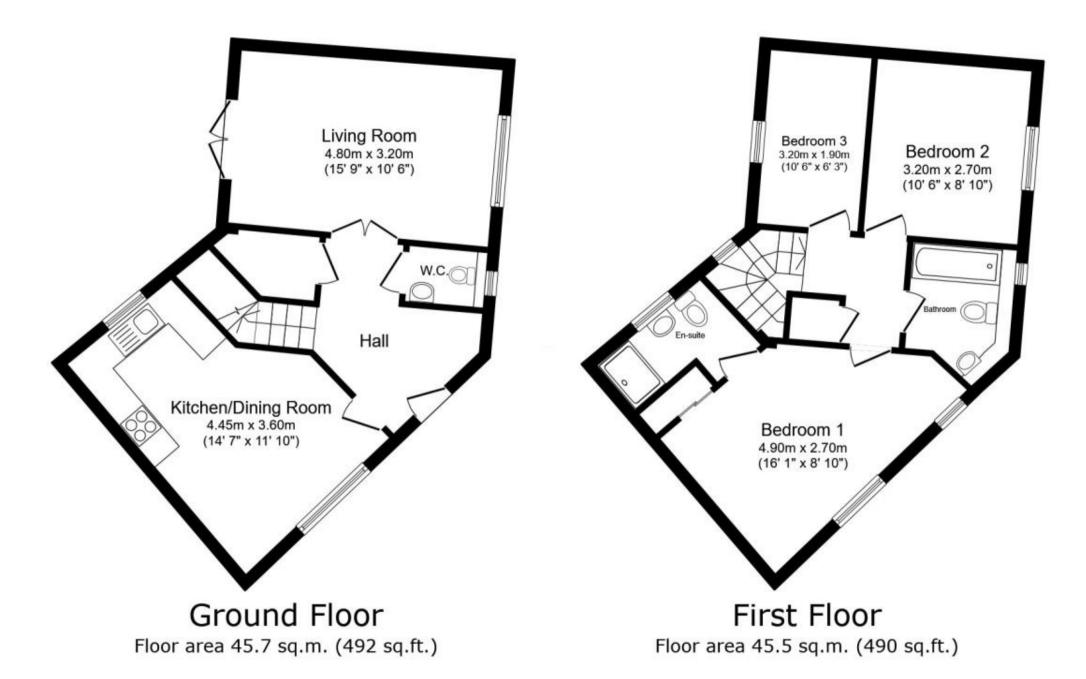

## Call Horsham 01403 269988 ■ cubittandwest.co.uk

Accommodation

EPC RATING CURF

CURRENT: POTENTIAL:

TOTAL: 91.2 sq.m. (982 sq.ft.)