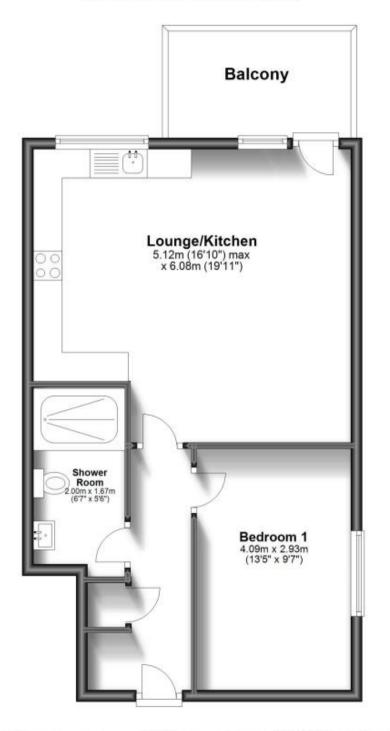

## Accommodation

Entrance hallway Bedroom 4.09 x 2.93 Kitchen/lounge 6.08 x 5.12 Shower room 2.32 x 1.67 Balcony Parking

## First Floor

Approx. 51.8 sq. metres (557.9 sq. feet)

Total area: approx. 51.8 sq. metres (557.9 sq. feet)