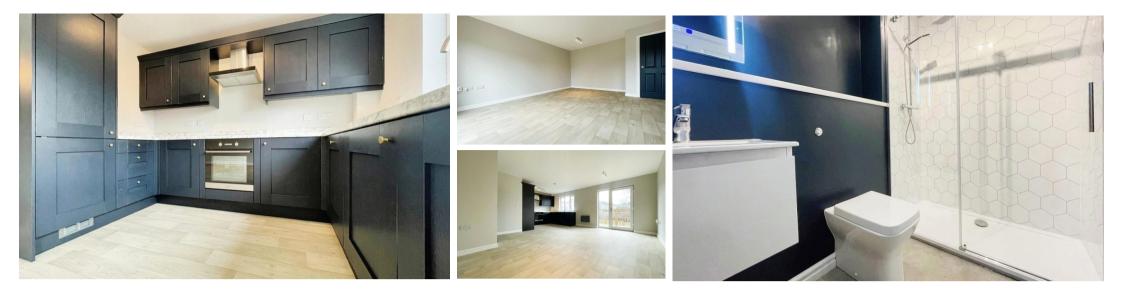

## Accommodation

Entrance hallway Bedroom 4.09 x 2.93 Kitchen/lounge 6.08 x 5.12 Shower room 2.32 x 1.67 Balcony Parking