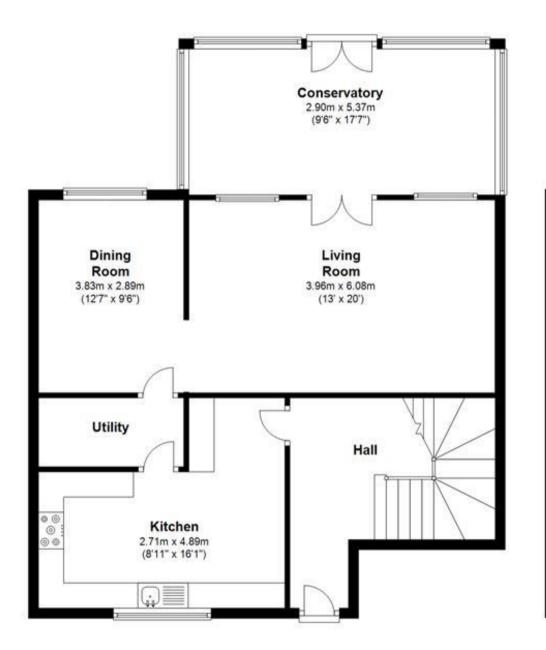

#### Accommodation

**Kitchen** 3.06 x 5.01

W.C

 $\textbf{Dining Room} \quad 3.95 \times 2.50$ 

**Lounge** 6.10 x 4.04

Conservatory 2.88 x 5.69

Bedroom 1 4.02 x 3.16

**Bedroom 2** 4.02 x 2.88

**Bedroom 3** 3.90 x 2.38

**Bedroom 4** 2.38 x 4.10

Bedroom 5 4.22 x 2.27

Renting a property is a big commitment and we recommend that you visit the local authority website and these websites which offer helpful information and advice about letting

### **Ground Floor**