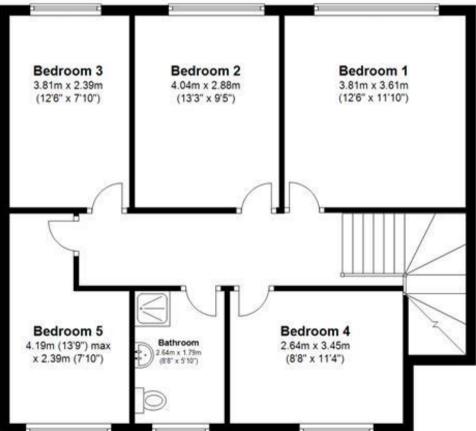

#### Accommodation

**Kitchen** 3.06 x 5.01

W.C

 $\textbf{Dining Room} \quad 3.95 \times 2.50$ 

**Lounge** 6.10 x 4.04

Conservatory 2.88 x 5.69

Bedroom 1 4.02 x 3.16

**Bedroom 2** 4.02 x 2.88

**Bedroom 3** 3.90 x 2.38

**Bedroom 4** 2.38 x 4.10

Bedroom 5 4.22 x 2.27

Renting a property is a big commitment and we recommend that you visit the local authority website and these websites which offer helpful information and advice about letting

# **First Floor**