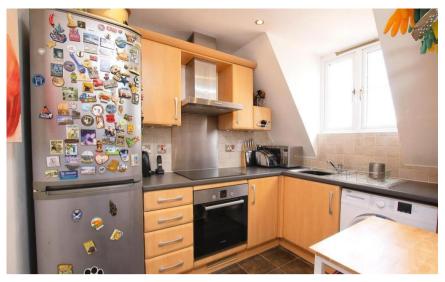

## Accommodation

Lounge/Diner 5.18 x 3.73

**Kitchen** 2.77 x 2.06

Bedroom 1 3.68 x 3.05

**En-suite** 

**Bedroom 2** 3.81 x 2.82

**Bathroom** 