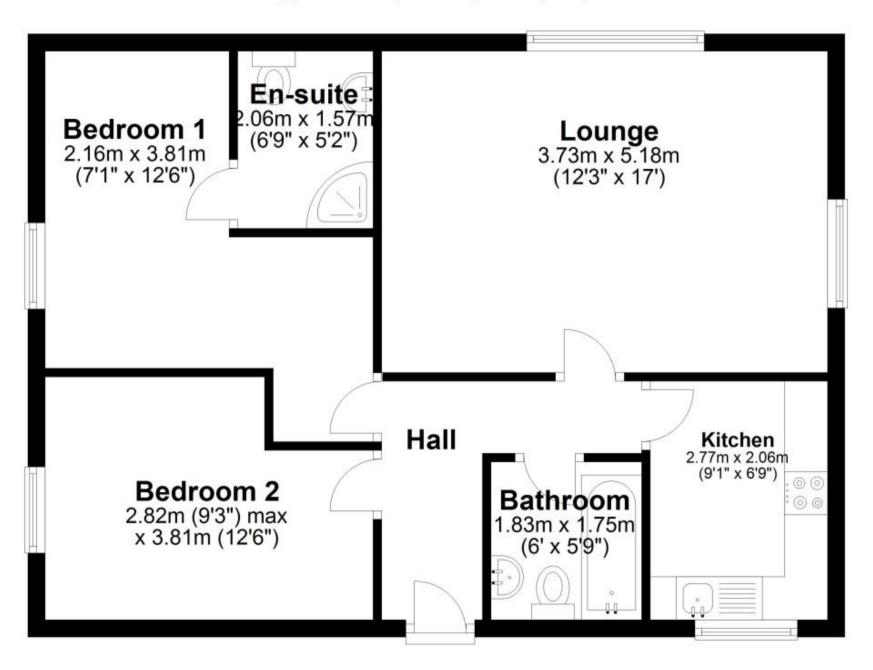

## Accommodation

Lounge/Diner 5.18 x 3.73

**Kitchen** 2.77 x 2.06

Bedroom 1 3.68 x 3.05

**En-suite** 

**Bedroom 2** 3.81 x 2.82

**Bathroom** 

## **Ground Floor**

Approx. 60.0 sq. metres (645.8 sq. feet)

Total area: approx. 60.0 sq. metres (645.8 sq. feet)