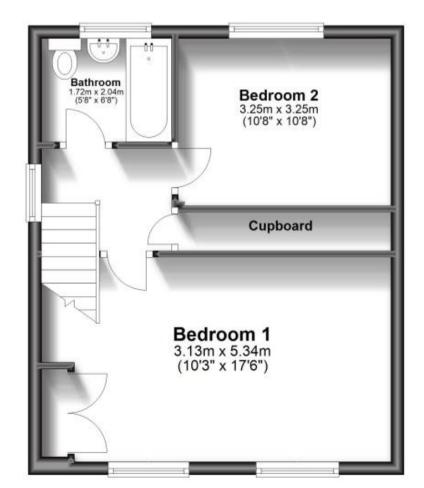

#### **Accommodation**

Entrance hallway

**Lounge** 6.46 x 3.35

**Kitchen** 3.17 x 2.35

Conservatory 4.56 x 3.20

**Utility room** 3.21 x 1.40

**Bathroom** 2.04 x 1.72

Bedroom 2 3.25 x 3.25

Bedroom 1 4.37 x 3.13

Garden

Driveway

# **First Floor**