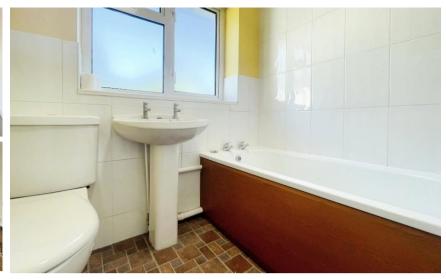

#### **Accommodation**

Entrance hallway

**Lounge** 6.46 x 3.35

**Kitchen** 3.17 x 2.35

Conservatory 4.56 x 3.20

**Utility room** 3.21 x 1.40

**Bathroom** 2.04 x 1.72

Bedroom 2 3.25 x 3.25