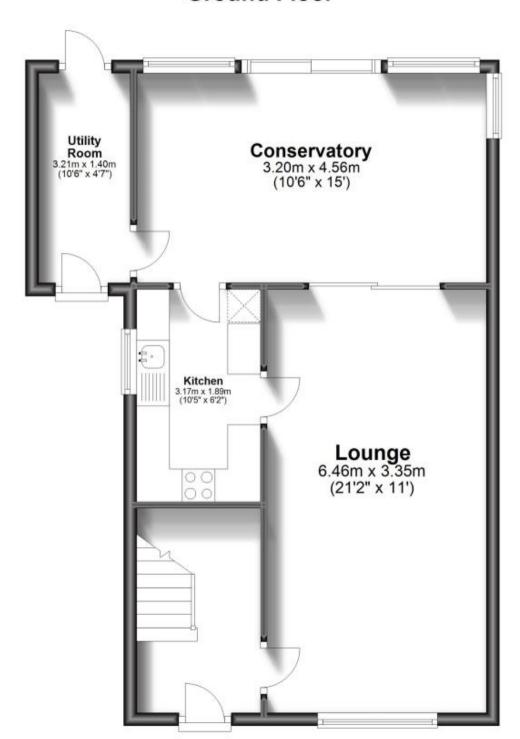

#### **Accommodation**

Entrance hallway

**Lounge** 6.46 x 3.35

**Kitchen** 3.17 x 2.35

Conservatory 4.56 x 3.20

**Utility room** 3.21 x 1.40

**Bathroom** 2.04 x 1.72

Bedroom 2 3.25 x 3.25

# **Ground Floor**