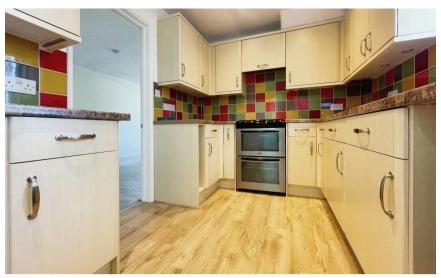

#### **Accommodation**

Entrance hallway

**Lounge** 6.46 x 3.35

**Kitchen** 3.17 x 2.35

Conservatory 4.56 x 3.20

**Utility room** 3.21 x 1.40

**Bathroom** 2.04 x 1.72

Bedroom 2 3.25 x 3.25