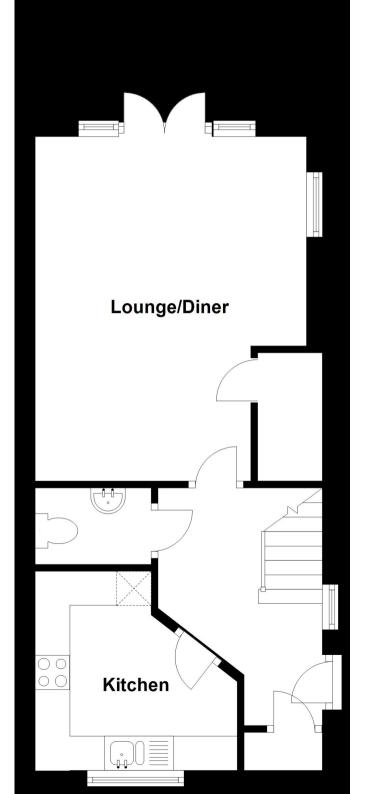

## Accommodation

Lounge/Diner 4.95 x 3.89 W.C Kitchen 2.90 x 2.82 Bedroom 2 3.89 x 3.05 Bathroom Bedroom 3 4.12 x 2.74 Bedroom 1 4.12 x 3.75 En-suite