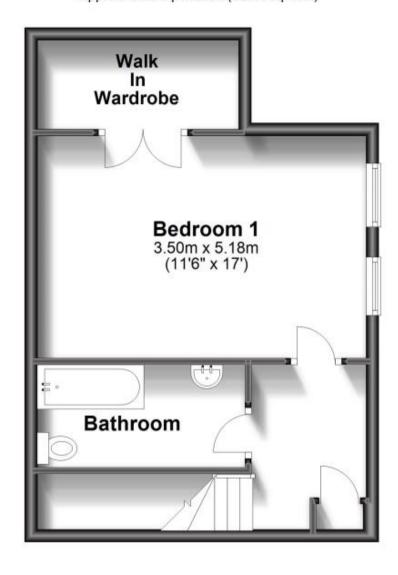

## Accommodation

**Lounge** 17 x 10'5

Kitchen 10 x 8

**Bedroom 1** 17 x 11'6

Bedroom 2 12 x 9

**Bathroom** 

**Downstairs WC** 

Balcony 8 x 6'6

## **Third Floor**

Approx. 36.9 sq. metres (397.1 sq. feet)