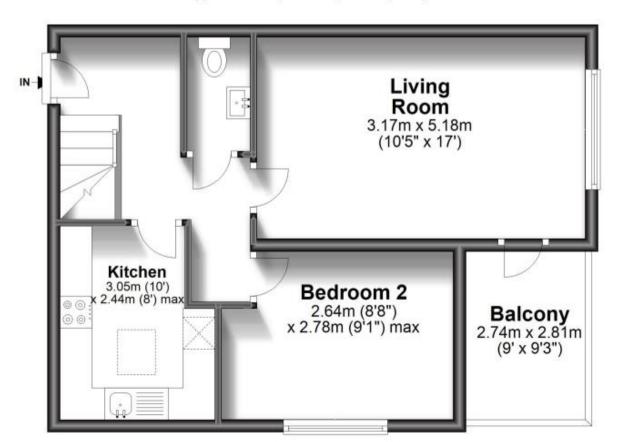

## Accommodation

**Lounge** 17 x 10'5

Kitchen 10 x 8

**Bedroom 1** 17 x 11'6

Bedroom 2 12 x 9

**Bathroom** 

**Downstairs WC** 

Balcony 8 x 6'6

## **Second Floor**

Approx. 43.3 sq. metres (465.6 sq. feet)