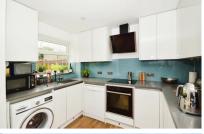

## **Accommodation**

**Lounge** 4.9 x 2.8

Kitchen Breakfast Room 4.3 x 3.1

Bedroom 1 4.1 x 2.7

**Bedroom 2** 3.2 x 2.3

**Bedroom 3** 2.3 x 1.2

Bathroom 2.7 x 1.5