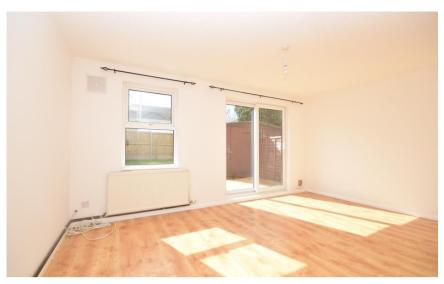

#### Accommodation

**GROUND FLOOR** 

Hallway

Kitchen / Breakfast Room: 4.09m x 2.92m 13'5" x 9'7"

Lounge: 3.86m x 4.79m 12'8" x 15'9"

FIRST FLOOR

Bedroom 1: 3.48m x 4.79m 11'5" x 15'9" Bedroom 2: 4.47m x 1.99m 14'8" x 6'6" Bathroom: 1.66m x 2.51m 5'6" x 8'3"

### **Ground Floor**