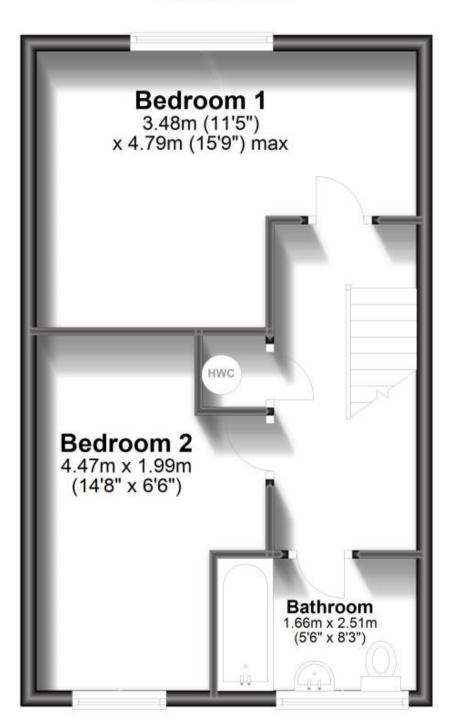

#### Accommodation

**GROUND FLOOR** 

Hallway

Kitchen / Breakfast Room: 4.09m x 2.92m 13'5" x 9'7"

Lounge: 3.86m x 4.79m 12'8" x 15'9"

FIRST FLOOR

Bedroom 1: 3.48m x 4.79m 11'5" x 15'9" Bedroom 2: 4.47m x 1.99m 14'8" x 6'6" Bathroom: 1.66m x 2.51m 5'6" x 8'3"

### **First Floor**