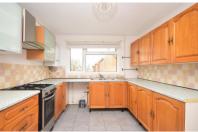

#### Accommodation

**GROUND FLOOR** 

Hallway

Kitchen / Breakfast Room: 4.09m x 2.92m 13'5" x 9'7"

Lounge: 3.86m x 4.79m 12'8" x 15'9"

FIRST FLOOR

Bedroom 1: 3.48m x 4.79m 11'5" x 15'9" Bedroom 2: 4.47m x 1.99m 14'8" x 6'6" Bathroom: 1.66m x 2.51m 5'6" x 8'3"

### **Ground Floor**