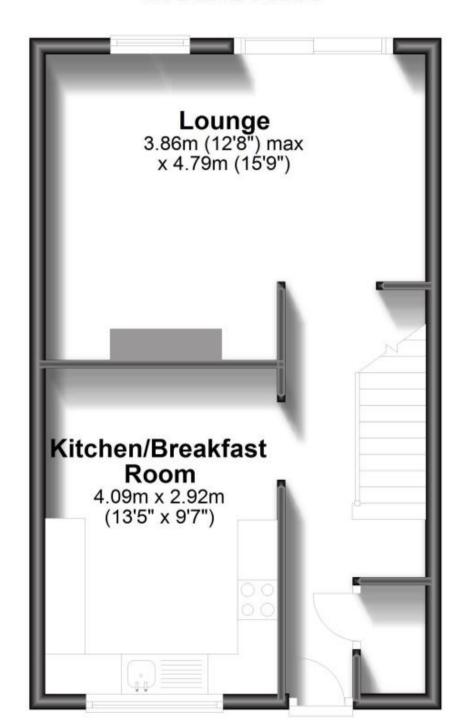

#### Accommodation

**GROUND FLOOR** 

Hallway

Kitchen / Breakfast Room: 4.09m x 2.92m 13'5" x 9'7"

Lounge: 3.86m x 4.79m 12'8" x 15'9"

FIRST FLOOR

Bedroom 1: 3.48m x 4.79m 11'5" x 15'9" Bedroom 2: 4.47m x 1.99m 14'8" x 6'6" Bathroom: 1.66m x 2.51m 5'6" x 8'3"

### **Ground Floor**