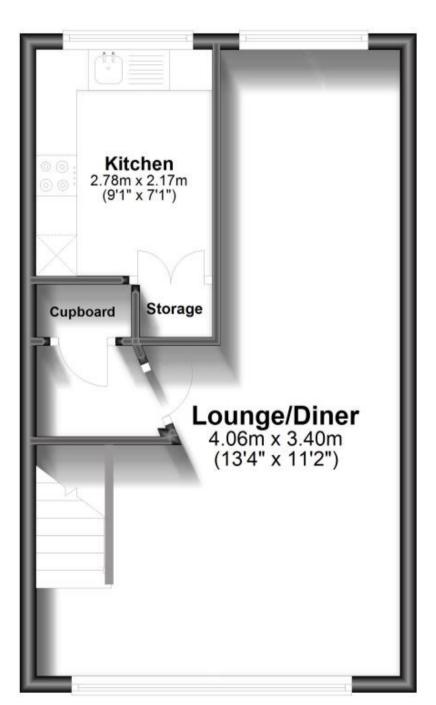

### Accommodation

Lounge 7.7 x 3.4 Kitchen 2.78 x 2.17 Bedroom 1 3.8 x 3.4 Bedroom 2 3.7 x 2.4 Bathroom 2.9 x 1.9 Communal Gardens

# **First Floor**