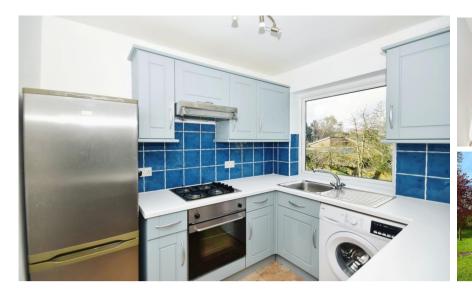

### Accommodation

Lounge 7.7 x 3.4 Kitchen 2.78 x 2.17 Bedroom 1 3.8 x 3.4 Bedroom 2 3.7 x 2.4 Bathroom 2.9 x 1.9 Communal Gardens