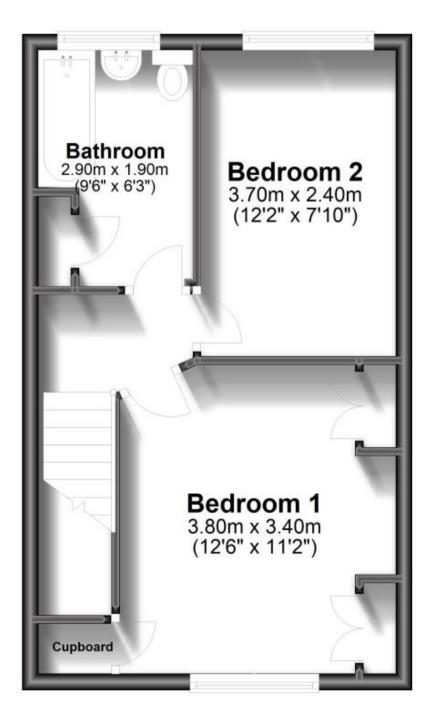

### Accommodation

Lounge 7.7 x 3.4 Kitchen 2.78 x 2.17 Bedroom 1 3.8 x 3.4 Bedroom 2 3.7 x 2.4 Bathroom 2.9 x 1.9 Communal Gardens

# **First Floor**