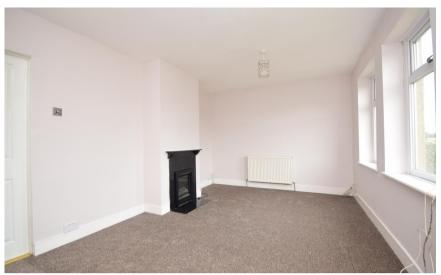

#### **GROUND FLOOR**

**Lounge: 3.18m x 5.23m** 10'5" x 17'2"

Kitchen / Diner: 2.95m x 5.23m 9'8" x 17'2"

Shower Room FIRST FLOOR

Bedroom 1: 2.97m x 4.29m 9'9" x 14'1" Bedroom 2: 3.15m x 2.91m 10'4" x 9'6" Bedroom 3: 2.15m x 2.23m 7'1" x 7'4"

# **Ground Floor**