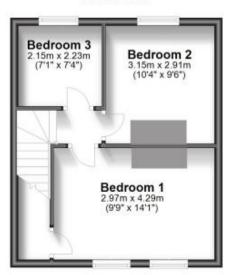

#### **GROUND FLOOR**

**Lounge: 3.18m x 5.23m** 10'5" x 17'2"

Kitchen / Diner: 2.95m x 5.23m 9'8" x 17'2"

Shower Room FIRST FLOOR

Bedroom 1: 2.97m x 4.29m 9'9" x 14'1" Bedroom 2: 3.15m x 2.91m 10'4" x 9'6" Bedroom 3: 2.15m x 2.23m 7'1" x 7'4"

# First Floor