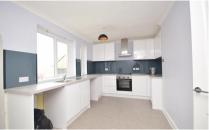

#### **GROUND FLOOR**

**Lounge: 3.18m x 5.23m** 10'5" x 17'2"

Kitchen / Diner: 2.95m x 5.23m 9'8" x 17'2"

Shower Room FIRST FLOOR

Bedroom 1: 2.97m x 4.29m 9'9" x 14'1" Bedroom 2: 3.15m x 2.91m 10'4" x 9'6" Bedroom 3: 2.15m x 2.23m 7'1" x 7'4"

# **Ground Floor**