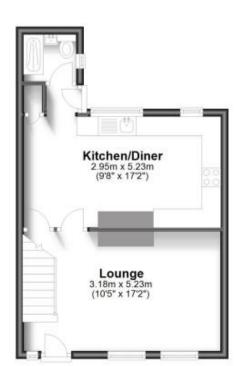

#### **GROUND FLOOR**

**Lounge: 3.18m x 5.23m** 10'5" x 17'2"

Kitchen / Diner: 2.95m x 5.23m 9'8" x 17'2"

Shower Room FIRST FLOOR

Bedroom 1: 2.97m x 4.29m 9'9" x 14'1" Bedroom 2: 3.15m x 2.91m 10'4" x 9'6" Bedroom 3: 2.15m x 2.23m 7'1" x 7'4"

# **Ground Floor**