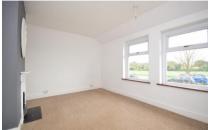

#### **GROUND FLOOR**

**Lounge: 3.18m x 5.23m** 10'5" x 17'2"

Kitchen / Diner: 2.95m x 5.23m 9'8" x 17'2"

Shower Room FIRST FLOOR

Bedroom 1: 2.97m x 4.29m 9'9" x 14'1" Bedroom 2: 3.15m x 2.91m 10'4" x 9'6" Bedroom 3: 2.15m x 2.23m 7'1" x 7'4"

# First Floor