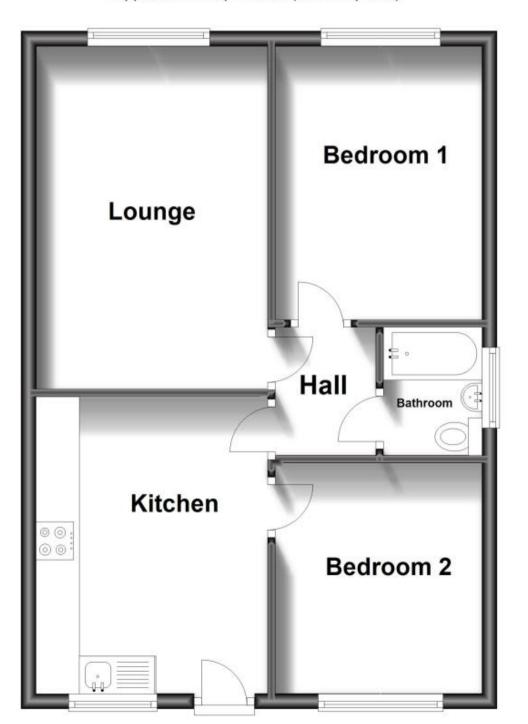

## Accommodation

Lounge 14'11-10'2

**Bedroom One** 13'2-9'10

**Bedroom Two** 9'2-6'10

Kitchen 12'11-10'1

Family Bathroom 5'7-5'5

## **First Floor**

Approx. 51.2 sq. metres (551.4 sq. feet)