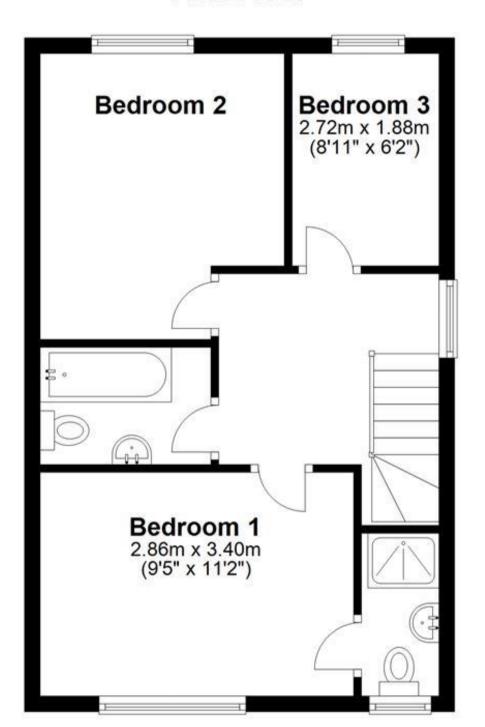

### Accommodation

Kitchen 11'08-7'09

Bedroom 1 11'02-10'10

**Bedroom 2** 12'00-8'02

**Bathroom** 

Lounge 16'09-14'08

Ensuite 7'06-3'02

Bedroom 3 8'11-6'02

Cloak Room 6'10-2'11

**Ensuite** 

# **First Floor**