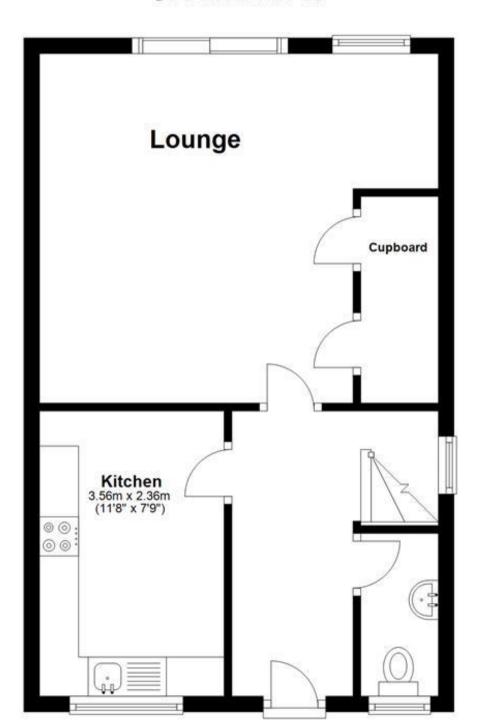

### Accommodation

Kitchen 11'08-7'09

Bedroom 1 11'02-10'10

**Bedroom 2** 12'00-8'02

**Bathroom** 

Lounge 16'09-14'08

Ensuite 7'06-3'02

Bedroom 3 8'11-6'02

# **Ground Floor**