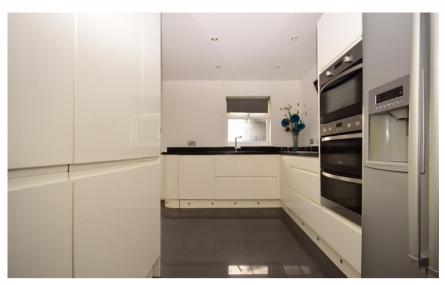

## Accommodation

Kitchen-diner 5.22 x 3.72

Garage

W/C

**Lounge** 5.21 x 3.63

Bedroom 2 3.26 x 2.60

Bedroom 1 3.53 x 3.22

Bedroom 3 2.66 x 2.60