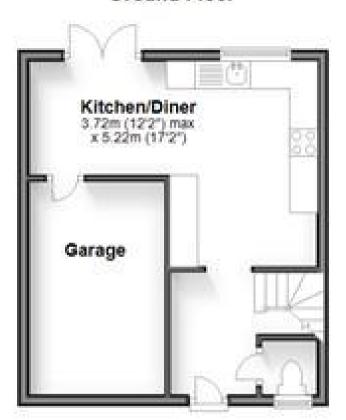

## Accommodation

Kitchen-diner 5.22 x 3.72

Garage

W/C

**Lounge** 5.21 x 3.63

Bedroom 2 3.26 x 2.60

Bedroom 1 3.53 x 3.22

Bedroom 3 2.66 x 2.60

## **Ground Floor**

First Floor

Second Floor