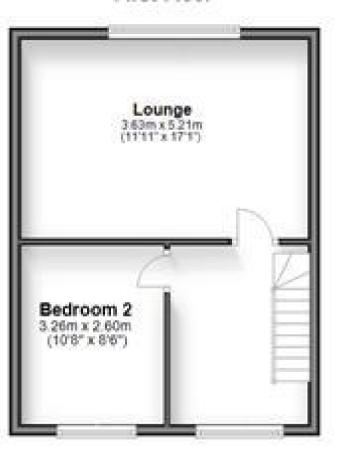

## Accommodation

Kitchen-diner 5.22 x 3.72

Garage

W/C

**Lounge** 5.21 x 3.63

Bedroom 2 3.26 x 2.60

Bedroom 1 3.53 x 3.22

Bedroom 3 2.66 x 2.60

## **Ground Floor**

First Floor

Second Floor