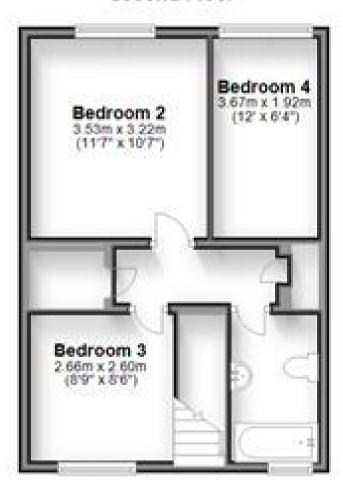

## Accommodation

Kitchen-diner 5.22 x 3.72

Garage

W/C

**Lounge** 5.21 x 3.63

Bedroom 2 3.26 x 2.60

Bedroom 1 3.53 x 3.22

Bedroom 3 2.66 x 2.60

**Bedroom 4** 3.67 x 1.92

**Bathroom** 

## **Ground Floor**

First Floor

Second Floor