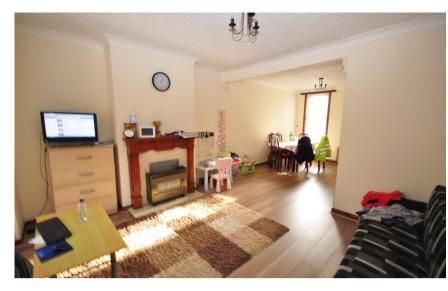

Porch Kitchen  $2.14 \times 3.5$ Lounge/Diner  $4.9 \times 8.24$ Cellar  $3.46 \times 3.89$ Lobby Bedroom 1  $3.46 \times 4.2$ Bedroom 2  $2.24 \times 3.71$ Bathroom Rear Garden

Accommodation