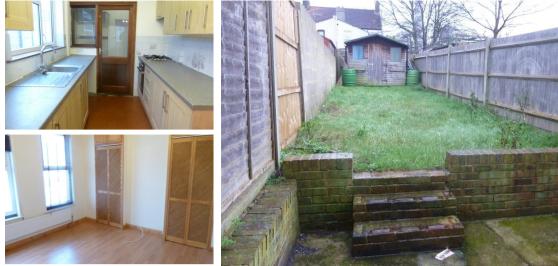

Porch Kitchen  $2.14 \times 3.5$ Lounge/Diner  $4.9 \times 8.24$ Cellar  $3.46 \times 3.89$ Lobby Bedroom 1  $3.46 \times 4.2$ Bedroom 2  $2.24 \times 3.71$ Bathroom Rear Garden

Accommodation